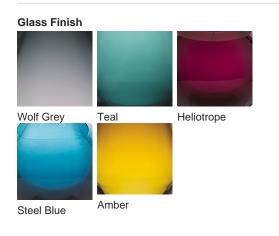

#### TL661-LA

Collection Name CONTOUR COLLECTION

An uncomplicated jewel of utmost sophistication, which will place itself effortlessly within a vast array of settings. The Bijou lamp is a fusion of English blown glass and Italian gilding to create this versatile and feminine gem of distinction, now available in a statuesque larger size. IMPORTANT NOTE - Wolf Grey glass finish is currently only available in singles.

#### Available Finishes