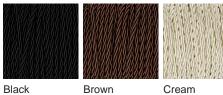

#### Recommended Shade(s) (OPTIONAL) 12" Tall Drum

# 12" Tall Drum

Silk Flex

Silver

Small TL661-SM, Height: 31 cm (12.2") Diameter: 16.5 cm (6.5") Bulbs: 1 × 40W E27 Cable Exit: Top

Large TL661-LA, Height: 48 cm (18.9") Diameter: 18.5 cm (7.28") Bulbs: 1 × 40W E27 Cable Exit: Top