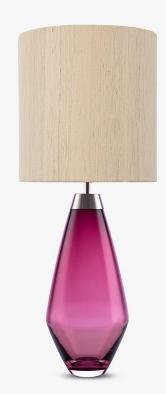

## Bijou Large Lamp

#### TL661-LA

Collection Name CONTOUR COLLECTION

An uncomplicated jewel of utmost sophistication, which will place itself effortlessly within a vast array of settings. The Bijou lamp is a fusion of English blown glass and Italian gilding to create this versatile and feminine gem of distinction, now available in a statuesque larger size. IMPORTANT NOTE - Wolf Grey glass finish is currently only available in singles.

#### Compatible with

Yacht Club

TL661 in Heliotrope and Brushed Nickel with 12" Tall Drum Shade in Silk Linen 3998/Natural N

# 12" Tall Drum

Silk Flex

Silver

Small TL661-SM, Height: 31 cm (12.2") Diameter: 16.5 cm (6.5") Bulbs: 1 × 40W E27 Cable Exit: Top

Large TL661-LA, Height: 48 cm (18.9") Diameter: 18.5 cm (7.28") Bulbs: 1 × 40W E27 Cable Exit: Top