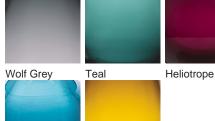

*

Collection Name

#### **CONTOUR COLLECTION**

An uncomplicated jewel of utmost sophistication, which will place itself effortlessly within a vast array of settings. The Bijou lamp is a fusion of English blown glass and Italian gilding to create this versatile and feminine gem of distinction, now available in a statuesque larger size. IMPORTANT NOTE - Wolf Grey glass finish is currently only available in singles.

Required modifications for use on yachts - lacquer applied to all metal components, "sea rod" through centre to secure base to surfaces, with the cable exit through bottom of the base.

### Compatible with



Express



Yacht Club



TL661 in Steel Blue and Brushed Nickel with 12" Tall Drum Shade in Silk Linen 3998/Natural N

#### **Available Finishes**

#### **Glass Finish**



Steel Blue



Amber

#### **Metal Finish**





Brushed Gold Brushed Nickel

# Recommended Shade(s) (OPTIONAL)

12" Tall Drum

## Silk Flex



Brown



Cream



Silver

Small

TL661-SM,

Height: 31 cm (12.2") Diameter: 16.5 cm (6.5") Bulbs: 1 x 40W E27 Cable Exit: Top

Large

TL661-LA,

Height: 48 cm (18.9") Diameter: 18.5 cm (7.28") Bulbs: 1 x 40W E27

Cable Exit: Top

TL661-SM: Overall height with a 10" Tall Drum Shade 63cm - 24.8inch TL661-LA: Overall height with a 12" Tall Drum Shade 75cm - 30"