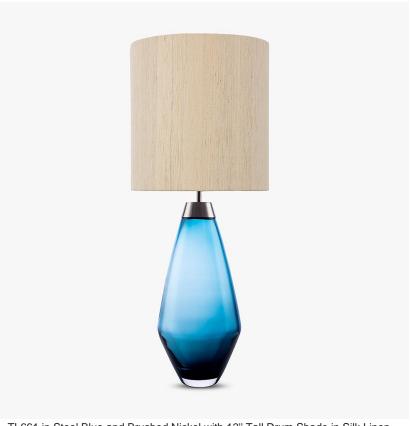

### Compatible with

Express

Yacht Club

TL661 in Steel Blue and Brushed Nickel with 12" Tall Drum Shade in Silk Linen 3998/Natural N