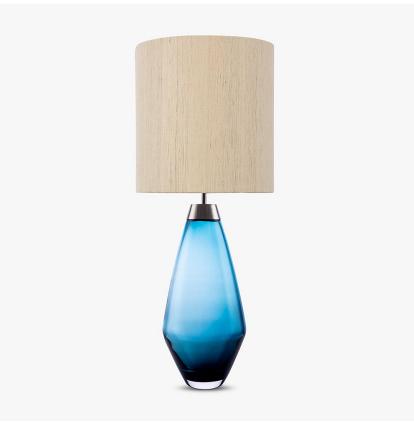

## Bijou Large Lamp

#### **CONTOUR COLLECTION**

An uncomplicated jewel of utmost sophistication, which will place itself effortlessly within a vast array of settings. The Bijou lamp is a fusion of English blown glass and Italian gilding to create this versatile and feminine gem of distinction, now available in a statuesque larger size. IMPORTANT NOTE - Wolf Grey glass finish is currently only available in singles.

#### Compatible with

Yacht Club

TL661 in Steel Blue and Brushed Nickel with 12" Tall Drum Shade in Silk Linen 3998/Natural N