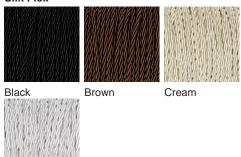

## Silk Flex

Silver

Small

TL661-SM,

Height: 31 cm (12.2") Diameter: 16.5 cm (6.5") Bulbs: 1 x 40W E27 Cable Exit: Top

Large

TL661-LA,

Height: 48 cm (18.9") Diameter: 18.5 cm (7.28") Bulbs: 1 x 40W E27