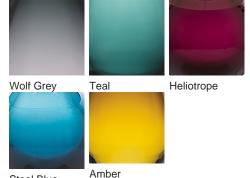

# **BELLA FIGURA**

# Bijou Large Lamp

#### **TL661-LA**

Collection Name

# CONTOUR COLLECTION

An uncomplicated jewel of utmost sophistication, which will place itself effortlessly within a vast array of settings. The Bijou lamp is a fusion of English blown glass and Italian gilding to create this versatile and feminine gem of distinction, now available in a statuesque larger size. IMPORTANT NOTE - Wolf Grey glass finish is currently only available in singles.

#### Compatible with



Express



Yacht Club



TL661 in Steel Blue and Brushed Nickel with 12" Tall Drum Shade in Silk Linen 3998/Natural N

#### **Available Finishes**

### Glass Finish



Steel Blue Al

## Metal Finish



Brushed Gold Brushed Nickel

# Recommended Shade(s) (OPTIONAL)

12" Tall Drum

## Silk Flex



Silver

Small

TL661-SM,

Height: 31 cm (12.2") Diameter: 16.5 cm (6.5") Bulbs: 1 x 40W E27 Cable Exit: Top

Large

TL661-LA,

Height: 48 cm (18.9") Diameter: 18.5 cm (7.28") Bulbs: 1 x 40W E27

Cable Exit: Top

TL661-SM: Overall height with a 10" Tall Drum Shade 63cm - 24.8inch TL661-LA: Overall height with a 12" Tall Drum Shade 75cm - 30"