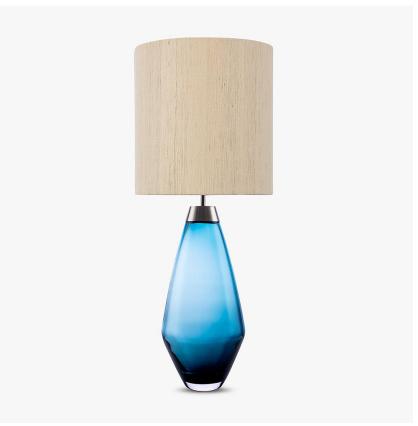

# Bijou Large Lamp

# CONTOUR COLLECTION

An uncomplicated jewel of utmost sophistication, which will place itself effortlessly within a vast array of settings. The Bijou lamp is a fusion of English blown glass and Italian gilding to create this versatile and feminine gem of distinction, now available in a statuesque larger size. IMPORTANT NOTE - Wolf Grey glass finish is currently only available in singles.

#### Compatible with

Express

Yacht Club

TL661 in Steel Blue and Brushed Nickel with 12" Tall Drum Shade in Silk Linen 3998/Natural N