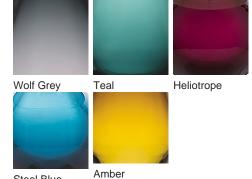

#### **CONTOUR COLLECTION**

An uncomplicated jewel of utmost sophistication, which will place itself effortlessly within a vast array of settings. The Bijou lamp is a fusion of English blown glass and Italian gilding to create this versatile and feminine gem of distinction, now available in a statuesque larger size. IMPORTANT NOTE - Wolf Grey glass finish is currently only available in singles.

### **Available Finishes**

Steel Blue

Metal Finish

Brushed Gold

old Brushed Nickel