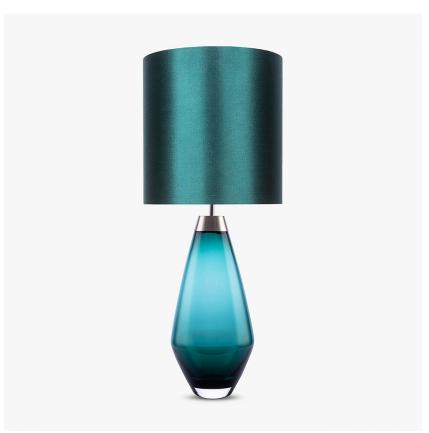

## Bijou Large Lamp

### **TL661-LA**

Collection Name

#### **CONTOUR COLLECTION**

An uncomplicated jewel of utmost sophistication, which will place itself effortlessly within a vast array of settings. The Bijou lamp is a fusion of English blown glass and Italian gilding to create this versatile and feminine gem of distinction, now available in a statuesque larger size. IMPORTANT NOTE - Wolf Grey glass finish is currently only available in singles.

### Compatible with

Express

Yacht Club

TL661-LA in Teal and Brushed Nickel 12" Tall Drum Shade in Silk Dupion 5018W/ 62