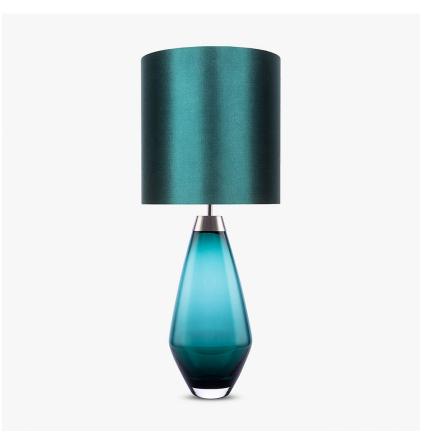

## Bijou Large Lamp

#### **CONTOUR COLLECTION**

An uncomplicated jewel of utmost sophistication, which will place itself effortlessly within a vast array of settings. The Bijou lamp is a fusion of English blown glass and Italian gilding to create this versatile and feminine gem of distinction, now available in a statuesque larger size. IMPORTANT NOTE - Wolf Grey glass finish is currently only available in singles.

### Compatible with

Yacht Club

TL661-LA in Teal and Brushed Nickel 12" Tall Drum Shade in Silk Dupion 5018W/ 62