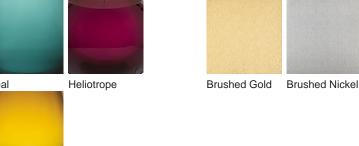

#### **Available Finishes**

Steel Blue

Amber

**Metal Finish** 

Small

TL661-SM,

Height: 31 cm (12.2") Diameter: 16.5 cm (6.5") Bulbs: 1 x 40W E27

Cable Exit: Top