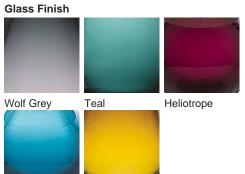

#### **Available Finishes**

Steel Blue

Amber

**Metal Finish** 

Small

TL661-SM,

Height: 31 cm (12.2") Diameter: 16.5 cm (6.5") Bulbs: 1 x 40W E27

Cable Exit: Top