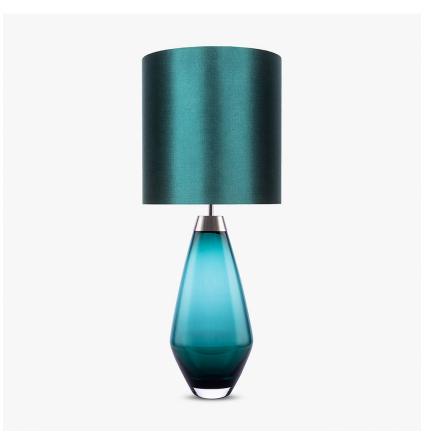

## Bijou Large Lamp

### **TL661-LA**

Collection Name

## CONTOUR COLLECTION

An uncomplicated jewel of utmost sophistication, which will place itself effortlessly within a vast array of settings. The Bijou lamp is a fusion of English blown glass and Italian gilding to create this versatile and feminine gem of distinction, now available in a statuesque larger size. IMPORTANT NOTE - Wolf Grey glass finish is currently only available in singles.

### Compatible with

Express

Yacht Club

TL661-LA in Teal and Brushed Nickel 12" Tall Drum Shade in Silk Dupion 5018W/ 62