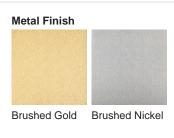

# **BELLA FIGURA**

## Bijou Large Lamp

### **TL661-LA**

Collection Name

## CONTOUR COLLECTION

An uncomplicated jewel of utmost sophistication, which will place itself effortlessly within a vast array of settings. The Bijou lamp is a fusion of English blown glass and Italian gilding to create this versatile and feminine gem of distinction, now available in a statuesque larger size. IMPORTANT NOTE - Wolf Grey glass finish is currently only available in singles.

### Compatible with



Express



Yacht Club



TL661-LA in Teal and Brushed Nickel 12" Tall Drum Shade in Silk Dupion 5018W/ 62

#### **Available Finishes**





Recommended Shade(s) (OPTIONAL)
12" Tall Drum

## Silk Flex









Silver

Small

TL661-SM,

Height: 31 cm (12.2") Diameter: 16.5 cm (6.5") Bulbs: 1 x 40W E27

Cable Exit: Top

Size Two

TL661-LA, Height: 48 cm (18.9")

Diameter: 18.5 cm (7.28") Bulbs: 1 x 40W E27

TL661-SM: Overall height with a 10" Tall Drum Shade 63cm - 24.8inch

TL661-LA: Overall height with a 12" Tall Drum Shade 75cm - 30"