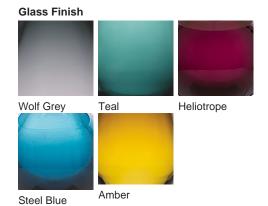

## CONTOUR COLLECTION

An uncomplicated jewel of utmost sophistication, which will place itself effortlessly within a vast array of settings. The Bijou lamp is a fusion of English blown glass and Italian gilding to create this versatile and feminine gem of distinction, now available in a statuesque larger size. IMPORTANT NOTE - Wolf Grey glass finish is currently only available in singles.

#### **Available Finishes**

Recommended Shade(s) (OPTIONAL)
12" Tall Drum