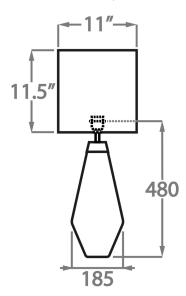

#### **Available Finishes**

Steel Blue

Amber

**Brushed Nickel** 

Size One

TL661-SM,

Height: 31 cm (12.2")

Diameter: 16.5 cm (6.5")

1 × 60W E27

Max Watt and Lamps: 60W x 1

Size Two

TL661-LA,

Height: 48 cm (18.9")

Diameter: 18.5 cm (7.28")

1 × 60W E27

Max Watt and Lamps: 60W x 1

TL661-SM: Overall height with a 10" Tall Drum Shade 63cm - 24.8inch TL661-LA: Overall height with a 12" Tall Drum Shade 75cm - 30inch