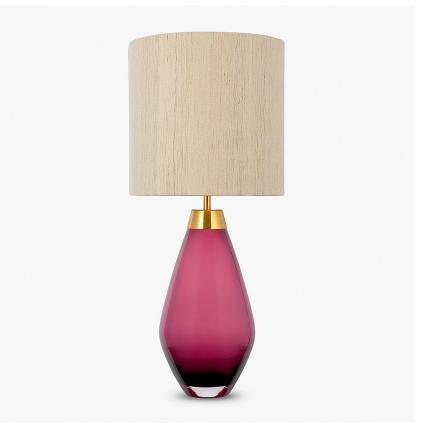

## Compatible with

Express

Yacht Club

Bijou Lamp in Heliotrope and Brushed Gold with 9" Tall Drum Shade in Silk Linen 3998/Natural N