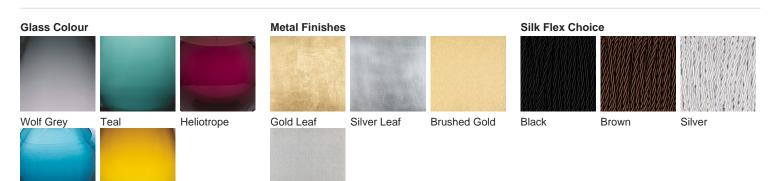

#### **Available Finishes**

Steel Blue

Amber

**Brushed Nickel** 

Size One

TL661-SM,

Height: 31 cm (12.2")

Diameter: 16.5 cm (6.5")

1 × 60W E27

Max Watt and Lamps: 60W x 1

Size Two

TL661-LA,

Height: 48 cm (18.9")

Diameter: 18.5 cm (7.28")

1 × 60W E27

Max Watt and Lamps: 60W x 1