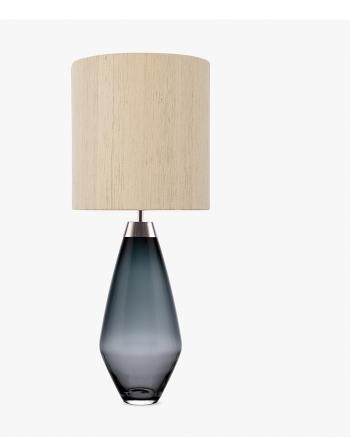

### TL661-LA

Collection Name CONTOUR COLLECTION

An uncomplicated jewel of utmost sophistication, which will place itself effortlessly within a vast array of settings. The Bijou lamp is a fusion of English blown glass and Italian gilding to create this versatile and feminine gem of distinction, now available in a statuesque larger size

#### Compatible with

Yacht Club

TL661 in Wolf Grey and Brushed Nickel with 12" Tall Drum Shade in 3998/ Beige

#### Available Finishes

| Glass Colour |      |            | Metal Finishes              |             |              | Silk Flex Choice |       |       |
|--------------|------|------------|-----------------------------|-------------|--------------|------------------|-------|-------|
| Wolf Grey    | Teal | Heliotrope | Gold Leaf<br>Brushed Nickel | Silver Leaf | Brushed Gold | Black            | Brown | Cream |

Size One 

 TL661-SM,
 TL661-LA,

 Height: 31 cm (12.2")
 Height: 48 cm (18.9")

 Diameter: 16.5 cm (6.5")
 Diameter: 18.5 cm (7.28")

 1 x 60w E27
 1 x 40W E27

 Max Watt and Lamps: 60w x 1
 Max Watt and Lamps: 40W x 1