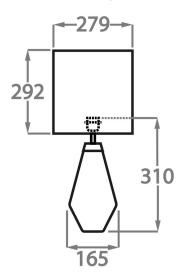

# Size One

TL661-SM,

Height: 31 cm (12.2") Diameter: 16.5 cm (6.5") 1 × 60w E27

Max Watt and Lamps: 60w x 1

# Size Two

TL661-LA,

Height: 48 cm (18.9") Diameter: 18.5 cm (7.28") 1 x 40W E27

Max Watt and Lamps: 40W x 1

TL661-SM: Overall height with a 10" Tall Drum Shade 63cm - 24.8inch TL661-LA: Overall height with a 12" Tall Drum Shade 75cm - 30"  $\,$