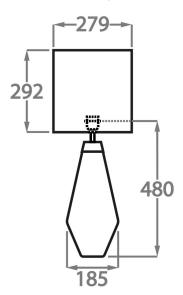

# Size Two

TL661-LA,

Height: 48 cm (18.9") Diameter: 18.5 cm (7.28") 1 x 40W E27

Max Watt and Lamps: 40W x 1

TL661-SM: Overall height with a 10" Tall Drum Shade 63cm - 24.8inch TL661-LA: Overall height with a 12" Tall Drum Shade 75cm - 30"  $\,$