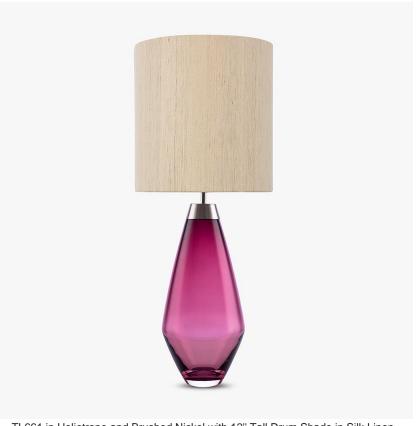

#### Compatible with

Express

Yacht Club

TL661 in Heliotrope and Brushed Nickel with 12" Tall Drum Shade in Silk Linen 3998/Natural N