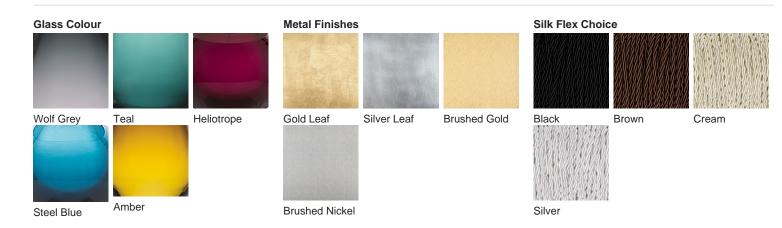

# **BELLA FIGURA**

# Bijou Lamp

#### TL661-LAE

Collection Name

# **CONTOUR COLLECTION**

An uncomplicated jewel of utmost sophistication, which will place itself effortlessly within a vast array of settings. The Bijou lamp is a fusion of English blown glass and Italian gilding to create this versatile and feminine gem of distinction, now available in a statuesque larger size

#### Compatible with



Express



Yacht Club



TL661 in Heliotrope and Brushed Nickel with 12" Tall Drum Shade in Silk Linen 3998/Natural N

# Available Finishes



# Size One

TL661-SM,

Height: 31 cm (12.2") Diameter: 16.5 cm (6.5") 1 × 60w E27

Max Watt and Lamps: 60w x 1



# Size Two

TL661-LA,

Height: 48 cm (18.9") Diameter: 18.5 cm (7.28") 1 x 40W E27

Max Watt and Lamps: 40W x 1



TL661-SM: Overall height with a 10" Tall Drum Shade 63cm - 24.8inch TL661-LA: Overall height with a 12" Tall Drum Shade 75cm - 30"  $\,$