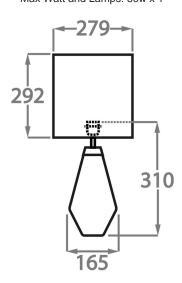

Size One TL661-SM, Height: 31 cm (12.2") Diameter: 16.5 cm (6.5") 1 × 60w E27 Max Watt and Lamps: 60w x 1

Size Two TL661-LA, Height: 48 cm (18.9") Diameter: 18.5 cm (7.28") 1 × 40W E27 Max Watt and Lamps: 40W x 1