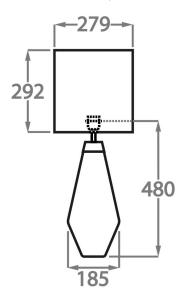

Size One TL661-SM, Height: 31 cm (12.2") Diameter: 16.5 cm (6.5") 1 × 60w E27 Max Watt and Lamps: 60w x 1

Size Two TL661-LA, Height: 48 cm (18.9") Diameter: 18.5 cm (7.28") 1 × 40W E27 Max Watt and Lamps: 40W x 1