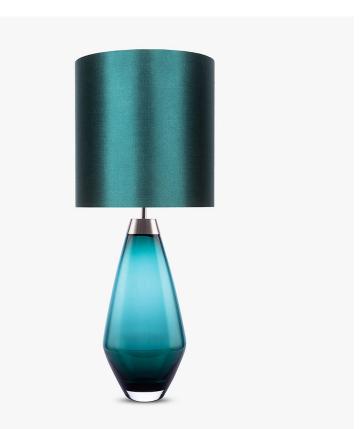

## Bijou Lamp

## TL661-LAE

Collection Name CONTOUR COLLECTION

An uncomplicated jewel of utmost sophistication, which will place itself effortlessly within a vast array of settings. The Bijou lamp is a fusion of English blown glass and Italian gilding to create this versatile and feminine gem of distinction, now available in a statuesque larger size

Compatible with

TL661-LA in Teal and Brushed Nickel 12" Tall Drum Shade in Silk Dupion 5018W/ 62