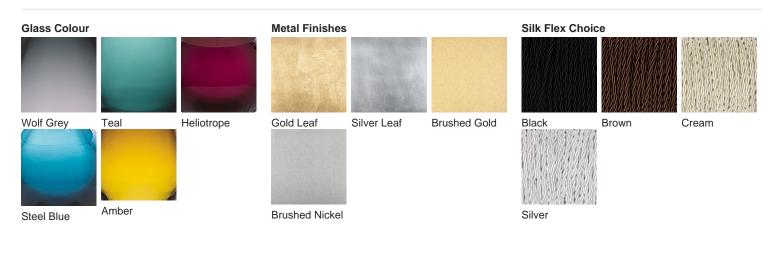

### **Available Finishes**

Size One 
 TL661-SM,
 TL661-LA,

 Height: 31 cm (12.2")
 Height: 48 cm (18.9")

 Diameter: 16.5 cm (6.5")
 Diameter: 18.5 cm (7.28")

 1 x 40W E27
 1 x 40W E27

 Max Watt and Lamps: 40W x 1
 Max Watt and Lamps: 40W x 1