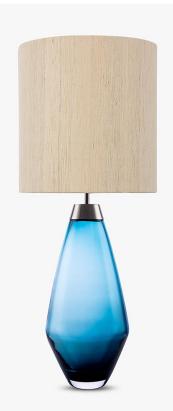

# Bijou Lamp

## TL661-LA

Collection Name CONTOUR COLLECTION

An uncomplicated jewel of utmost sophistication, which will place itself effortlessly within a vast array of settings. The Bijou lamp is a fusion of English blown glass and Italian gilding to create this versatile and feminine gem of distinction, now available in a statuesque larger size

#### Compatible with

Yacht Club

TL661 in Steel Blue and Brushed Nickel with 12" Tall Drum Shade in Silk Linen 3998/Natural N

### **Available Finishes**

Size One 
 TL661-SM,
 TL661-LA,

 Height: 31 cm (12.2")
 Height: 48 cm (18.9")

 Diameter: 16.5 cm (6.5")
 Diameter: 18.5 cm (7.28")

 1 x 40W E27
 1 x 40W E27

 Max Watt and Lamps: 40W x 1
 Max Watt and Lamps: 40W x 1