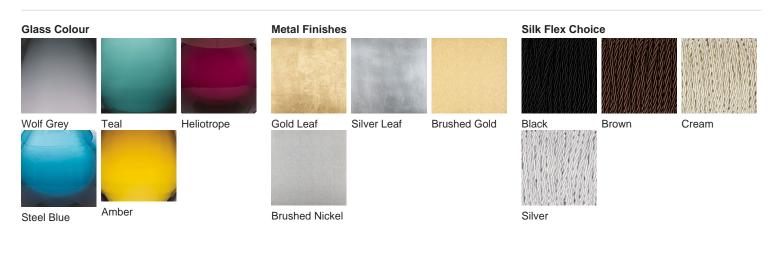

### **Available Finishes**

Size One 

 TL661-SM,
 TL661-LA,

 Height: 31 cm (12.2")
 Height: 48 cm (18.9")

 Diameter: 16.5 cm (6.5")
 Diameter: 18.5 cm (7.28")

 1 x 60w E27
 1 x 40W E27

 Max Watt and Lamps: 60w x 1
 Max Watt and Lamps: 40W x 1