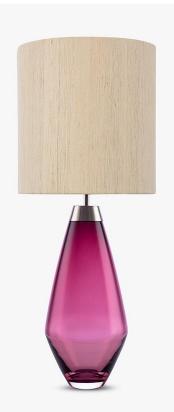

# Bijou Lamp

## TL661-LA

Collection Name CONTOUR COLLECTION

An uncomplicated jewel of utmost sophistication, which will place itself effortlessly within a vast array of settings. The Bijou lamp is a fusion of English blown glass and Italian gilding to create this versatile and feminine gem of distinction, now available in a statuesque larger size

#### Compatible with

Yacht Club

TL661 in Heliotrope and Brushed Nickel with 12" Tall Drum Shade in Silk Linen 3998/Natural N