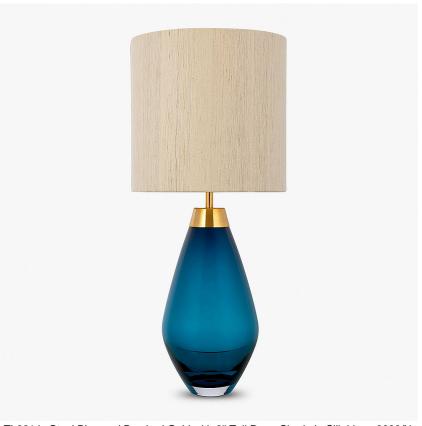

## Compatible with

Express

Yacht Club

TL661 in Steel Blue and Brushed Gold with 9" Tall Drum Shade in Silk Linen 3998/N

#### **Available Finishes**

Size One

TL661-SM,

Height: 31 cm (12.2")

Diameter: 16.5 cm (6.5")

1 × 60W E27

Max Watt and Lamps: 60W x 1

Size Two

TL661-LA,

Height: 48 cm (18.9")

Diameter: 18.5 cm (7.28")

1 × 60W E27

Max Watt and Lamps: 60W x 1

TL661-SM: Overall height with a 10" Tall Drum Shade 63cm - 24.8inch TL661-LA: Overall height with a 12" Tall Drum Shade 75cm - 30inch