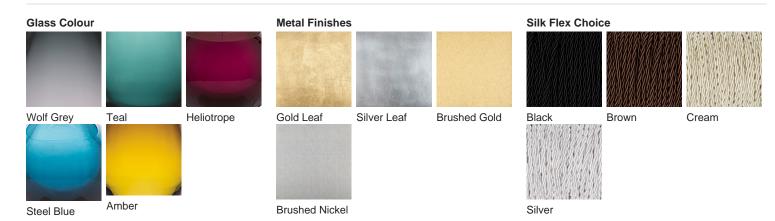

#### **Available Finishes**

Size One

TL661-SM,

Height: 31 cm (12.2")

Diameter: 16.5 cm (6.5")

1 × 60W E27

Max Watt and Lamps: 60W x 1

Size Two

TL661-LA,

Height: 48 cm (18.9")

Diameter: 18.5 cm (7.28")

1 × 60W E27

Max Watt and Lamps: 60W x 1

TL661-SM: Overall height with a 10" Tall Drum Shade 63cm - 24.8inch TL661-LA: Overall height with a 12" Tall Drum Shade 75cm - 30inch