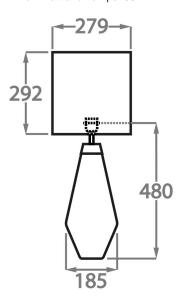

#### **Available Finishes**

Size One

TL661-SM,

Height: 31 cm (12.2")

Diameter: 16.5 cm (6.5")

1 × 60W E27

Max Watt and Lamps: 60W x 1

Size Two

TL661-LA,

Height: 48 cm (18.9")

Diameter: 18.5 cm (7.28")

1 × 60W E27

Max Watt and Lamps: 60W x 1

TL661-SM: Overall height with a 10" Tall Drum Shade 63cm - 24.8inch TL661-LA: Overall height with a 12" Tall Drum Shade 75cm - 30inch