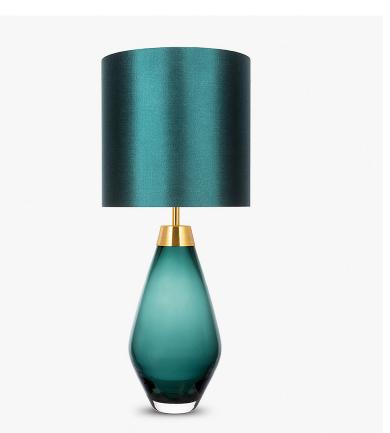

## TL661-SME

Collection Name CONTOUR COLLECTION

An uncomplicated jewel of utmost sophistication, which will place itself effortlessly within a vast array of settings. The Bijou lamp is a fusion of English blown glass and Italian gilding to create this versatile and feminine gem of distinction.

Compatible with

TL661 in Teal and Gold Leaf with 9" Tall Drum Shade in Silk Dupion 5018W/ 62

Size One TL661-SM, Height: 31 cm (12.2") Diameter: 16.5 cm (6.5") 1 × 60W E27 Max Watt and Lamps: 60W x 1 Size Two TL661-LA, Height: 48 cm (18.9") Diameter: 18.5 cm (7.28") 1 × 60W E27 Max Watt and Lamps: 60W x 1

TL661-SM: Overall height with a 10" Tall Drum Shade 63cm - 24.8inch TL661-LA: Overall height with a 12" Tall Drum Shade 75cm - 30inch

www.bella-figura.com