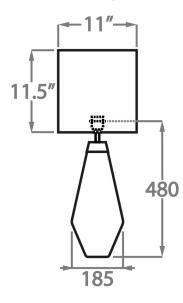

Size One TL661-SM, Height: 31 cm (12.2") Diameter: 16.5 cm (6.5") 1 × 60W E27 Max Watt and Lamps: 60W x 1 Size Two TL661-LA, Height: 48 cm (18.9") Diameter: 18.5 cm (7.28") 1 × 60W E27 Max Watt and Lamps: 60W x 1

TL661-SM: Overall height with a 10" Tall Drum Shade 63cm - 24.8inch TL661-LA: Overall height with a 12" Tall Drum Shade 75cm - 30inch

www.bella-figura.com