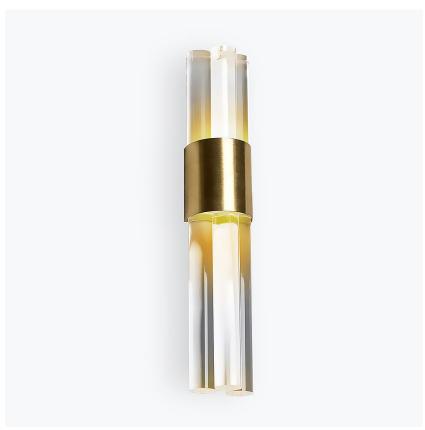

# **Belmont Wall Light**

#### ART DECO COLLECTION

A beautiful slim wall light of great elegance made out of 3 large solid Lucite rods with a plate of curved

Required modifications for use on yachts - lacquer applied to all metal components.

#### Compatible with

Bathroom

Yacht Club

WL281 in Clear Lucite and Brushed Gold

## **Available Sizes**

Size One Only

WL281, Height: 46 cm (18.11") Width: 9 cm (3.54") Depth: 9 cm (3.54")

Bulbs: 1 x LED 2.5w G9 LED Net Weight: 2 kg / 4 lb

All our wall lights are suitable for bathrooms if positioned in Zone 3. Please refer to the IP Rating Guide in the Bathroom Section on our website.