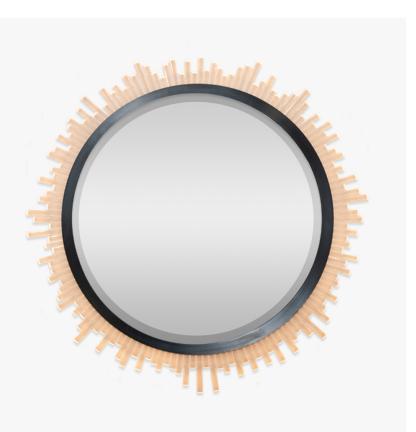

#### M123-R-LED

Collection Name REFLECT COLLECTION

Comprised of sporadic or straight Lucite rods, this mirror is another contemporary addition to the Belgrave Square family from the Mayfair Collection. This ornate mirror can be lit by a long LED strip positioned above the Lucite rods to create a beautifully warm lighting effect which reflects off the distressed glass.

Belgrave Square Random LED Mirror in Bronze and Clear Lucite