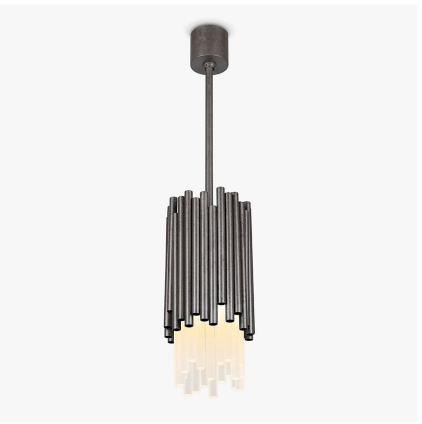

# **Battersea Pendant**

# CL109-PEN

Collection Name

#### **MAYFAIR COLLECTION**

This new Battersea pendant inspired by brutalist designs from the 1970s, is available in our new distressed finishes. This design is made out of a series of random brass tubes and Lucite rods, which results in a unique piece of modern ceiling sculpture with a subtle lighting effect

CL109-PEN in Frosted and Stippled Silver