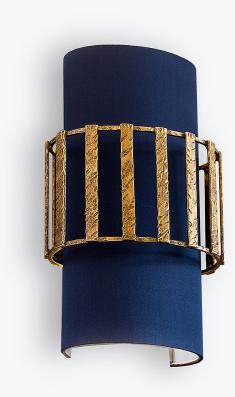

### WL51

Collection Name CANTERBURY COLLECTION

This original "caged" Wall Light is our reinterpretation of a traditional Victorian bird aviary and matches our Ceiling Light of the same name. The oval frame charmingly encaptures a long oval silk lampshade of your choice, which can be ordered in any of our over 280 silks and satins. The fame is available in four hand painted finishes and a choice of two metal textures - smooth or hammered.

#### Compatible with

Yacht Club

WL51 in Hammered Antique Gold Leaf with a Half Oval Shade in Crepe Satin 1806W-57N New Navy