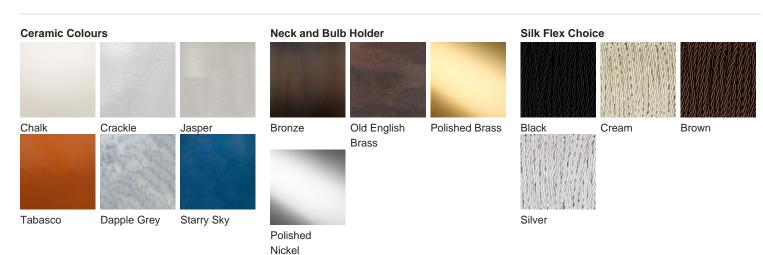

# **BELLA FIGURA**

## **Athena Table Lamp**

#### **TL823**

Collection Name
VEGA COLLECTION

An ode to the deity, Athena, a goddess of wisdom and craft. This contemporary model is styled on the traditional form of a Greek amphora with exaggerated, angular arms in stark contrast to its rounded body. Athena is an adaptable statement piece which possesses the ability to claim focus or quietly set the tone of its setting depending upon the selection of finishes.

### Compatible with



Yacht Club



TL823 in Chalk and Bronze with 12" Tall Drum Shade in Bennett's Dupion Silk Nightingale 5018W/116

#### **Available Finishes**



### Size One

TL823,

Height: 46.3 cm (18.23")
Diameter: 20.5 cm (8.07")
1 x 40W E27
Max Watt and Lamps: 40W x 1



Dimensions are measured from the base of the lamp to the middle of the bulb holder and are excluding shade. Overall height with recommended 12" tall drum shade is 74.2cm - 29.2"