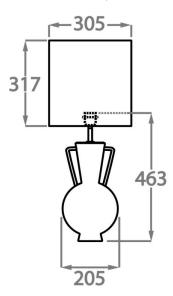

### Size One

TL823,

Height: 46.3 cm (18.23")
Diameter: 20.5 cm (8.07")
1 x 40W E27
Max Watt and Lamps: 40W x 1

Dimensions are measured from the base of the lamp to the middle of the bulb holder and are excluding shade. Overall height with recommended 12" tall drum shade is 74.2cm - 29.2"