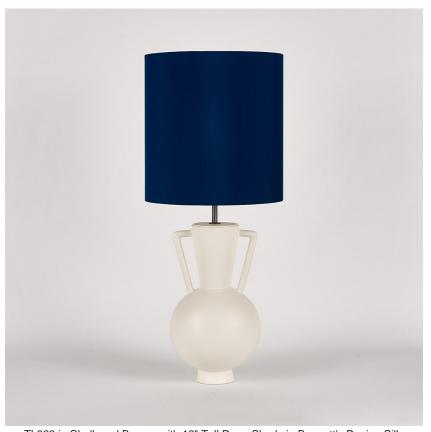

#### **TL823**

Collection Name
VEGA COLLECTION

An ode to the deity, Athena, a goddess of wisdom and craft. This contemporary model is styled on the traditional form of a Greek amphora with exaggerated, angular arms in stark contrast to its rounded body. Athena is an adaptable statement piece which possesses the ability to claim focus or quietly set the tone of its setting depending upon the selection of finishes.

### Compatible with

Yacht Club

TL823 in Chalk and Bronze with 12" Tall Drum Shade in Bennett's Dupion Silk Nightingale 5018W/116

### Size One

TL823,

Height: 46.3 cm (18.23")
Diameter: 20.5 cm (8.07")
1 x 40W E27
Max Watt and Lamps: 40W x 1

Dimensions are measured from the base of the lamp to the middle of the bulb holder and are excluding shade. Overall height with recommended 12" tall drum shade is 74.2cm - 29.2"