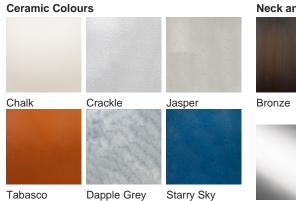

#### Compatible with

**Available Finishes** 

Yacht Club

TL823 in Starry Sky and Polished Nickel with 12" Tall Drum Shade in Bennett's Crepe Satin Ochre 1806W/70