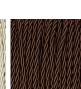

# **BELLA FIGURA**

# Athena Table Lamp

## TL823

**Collection Name VEGA COLLECTION** 

An ode to the deity, Athena, a goddess of wisdom and craft. This contemporary model is styled on the traditional form of a Greek amphora with exaggerated, angular arms in stark contrast to its rounded body. Athena is an adaptable statement piece which possesses the ability to claim focus or quietly set the tone of its setting depending upon the selection of finishes.

#### Compatible with

**Available Finishes** 



Yacht Club



TL823 in Starry Sky and Polished Nickel with 12" Tall Drum Shade in Bennett's Crepe Satin Ochre 1806W/70



## Neck and Bulb Holder





Polished Nickel

**Polished Brass** 







Brown



Silver

#### Size One

TL823, Height: 46.3 cm (18.23") Diameter: 20.5 cm (8.07") 1 × 40W E27 Max Watt and Lamps: 40W x 1



Dimensions are measured from the base of the lamp to the middle of the bulb holder and are excluding shade. Overall height with recommended 12" tall drum shade is 74.2cm - 29.2"

www.bella-figura.com