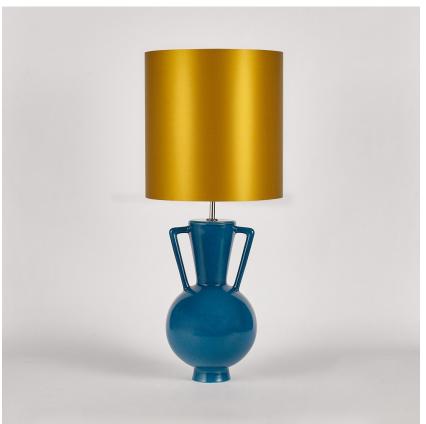

## TL823

**Collection Name VEGA COLLECTION** 

An ode to the deity, Athena, a goddess of wisdom and craft. This contemporary model is styled on the traditional form of a Greek amphora with exaggerated, angular arms in stark contrast to its rounded body. Athena is an adaptable statement piece which possesses the ability to claim focus or quietly set the tone of its setting depending upon the selection of finishes.

#### Compatible with

**Available Finishes** 

Yacht Club

TL823 in Starry Sky and Polished Nickel with 12" Tall Drum Shade in Bennett's Crepe Satin Ochre 1806W/70

#### Size One

TL823, Height: 46.3 cm (18.23") Diameter: 20.5 cm (8.07") 1 × 40W E27 Max Watt and Lamps: 40W x 1

Dimensions are measured from the base of the lamp to the middle of the bulb holder and are excluding shade. Overall height with recommended 12" tall drum shade is 74.2cm - 29.2"