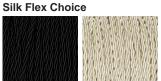

# **BELLA FIGURA**

# Athena Table Lamp

## TL823

**Collection Name VEGA COLLECTION** 

An ode to the deity, Athena, a goddess of wisdom and craft. This contemporary model is styled on the traditional form of a Greek amphora with exaggerated, angular arms in stark contrast to its rounded body. Athena is an adaptable statement piece which possesses the ability to claim focus or quietly set the tone of its setting depending upon the selection of finishes.

#### Compatible with

**Available Finishes** 



Yacht Club



TL823 in Starry Sky and Polished Nickel with 12" Tall Drum Shade in Bennett's Crepe Satin Ochre 1806W/70



## Neck and Bulb Holder





Polished Nickel

**Polished Brass** 







Brown



Silver

#### Size One

TL823, Height: 46.3 cm (18.23") Diameter: 20.5 cm (8.07") 1 × 40W E27 Max Watt and Lamps: 40W x 1



Dimensions are measured from the base of the lamp to the middle of the bulb holder and are excluding shade. Overall height with recommended 12" tall drum shade is 74.2cm - 29.2"

www.bella-figura.com