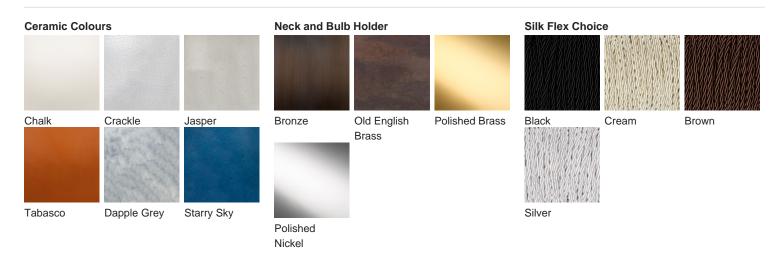

# **BELLA FIGURA**

## Athena Table Lamp

### TL823

Collection Name VEGA COLLECTION

An ode to the deity, Athena, a goddess of wisdom and craft. This contemporary model is styled on the traditional form of a Greek amphora with exaggerated, angular arms in stark contrast to its rounded body. Athena is an adaptable statement piece which possesses the ability to claim focus or quietly set the tone of its setting depending upon the selection of finishes.

#### Compatible with



Yacht Club



TL823 in Crackle and Polished Brass with 12" Tall Drum Shade in James Hare Vyne Silk Rose Quartz 31625/13



#### Available Finishes

#### Size One

TL823, Height: 46.3 cm (18.23") Diameter: 20.5 cm (8.07") 1 × 40W E27 Max Watt and Lamps: 40W x 1



Dimensions are measured from the base of the lamp to the middle of the bulb holder and are excluding shade. Overall height with recommended 12" tall drum shade is 74.2cm - 29.2"

www.bella-figura.com