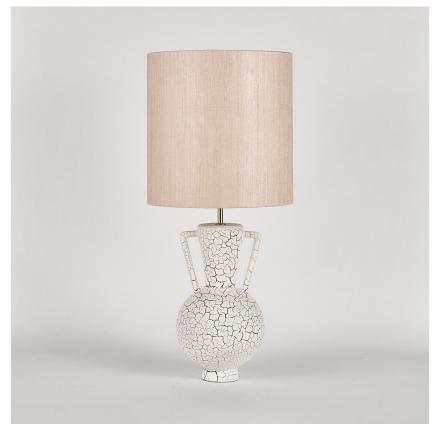

## Athena Table Lamp

### TL823

Collection Name VEGA COLLECTION

An ode to the deity, Athena, a goddess of wisdom and craft. This contemporary model is styled on the traditional form of a Greek amphora with exaggerated, angular arms in stark contrast to its rounded body. Athena is an adaptable statement piece which possesses the ability to claim focus or quietly set the tone of its setting depending upon the selection of finishes.

#### Compatible with

Yacht Club

TL823 in Crackle and Polished Brass with 12" Tall Drum Shade in James Hare Vyne Silk Rose Quartz 31625/13