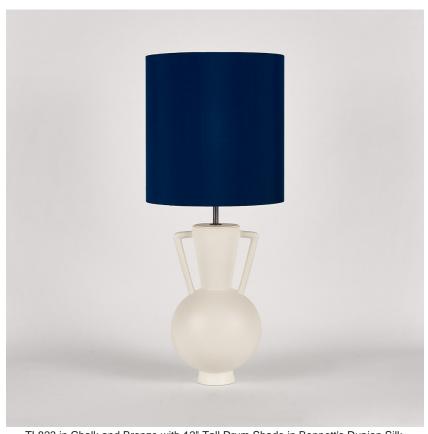

# Compatible with

Express

Yacht Club

TL823 in Chalk and Bronze with 12" Tall Drum Shade in Bennett's Dupion Silk Nightingale 5018W/116

## **Available Sizes**

Size One

TL823,

Height: 46.3 cm (18.23")
Diameter: 20.5 cm (8.07")
Bulbs: 1 × 40W E27
Cable Exit: Bottom

Dimensions are measured from the base of the lamp to the middle of the bulb holder and are excluding shade. Overall height with recommended 12" tall drum shade is 74.2cm - 29.2"