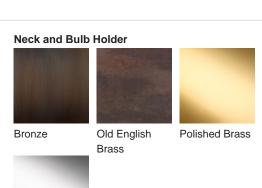

hena Lamp

## **TL823**

Collection Name

#### **VEGA COLLECTION**

An ode to the deity, Athena, a goddess of wisdom and craft. This contemporary model is styled on the traditional form of a Greek amphora with exaggerated, angular arms in stark contrast to its rounded body. Athena is an adaptable statement piece which possesses the ability to claim focus or quietly set the tone of its setting depending upon the selection of finishes.

Required modifications for use on yachts - lacquer applied to all metal components, "sea rod" through centre to secure base to surfaces, with the cable exit through bottom of the base.

# Compatible with



Express



Yacht Club



TL823 in Chalk and Bronze with 12" Tall Drum Shade in Bennett's Dupion Silk Nightingale 5018W/116

### **Available Finishes**





Polished Nickel





## **Available Sizes**

Size One

TL823,

Height: 46.3 cm (18.23")
Diameter: 20.5 cm (8.07")
Bulbs: 1 × 40W E27
Cable Exit: Bottom

Dimensions are measured from the base of the lamp to the middle of the bulb holder and are excluding shade. Overall height with recommended 12" tall drum shade is 74.2cm - 29.2"