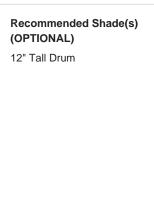

## **Available Sizes**

Size One

TL823,

Height: 46.3 cm (18.23")
Diameter: 20.5 cm (8.07")
Bulbs: 1 × 40W E27
Cable Exit: Bottom

Dimensions are measured from the base of the lamp to the middle of the bulb holder and are excluding shade. Overall height with recommended 12" tall drum shade is 74.2cm - 29.2"