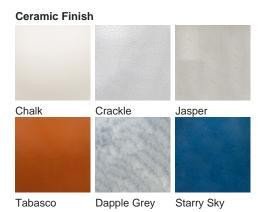

Athena Lamp

## **TL823**

Collection Name

#### **VEGA COLLECTION**

An ode to the deity, Athena, a goddess of wisdom and craft. This contemporary model is styled on the traditional form of a Greek amphora with exaggerated, angular arms in stark contrast to its rounded body. Athena is an adaptable statement piece which possesses the ability to claim focus or quietly set the tone of its setting depending upon the selection of finishes.

Required modifications for use on yachts - lacquer applied to all metal components, "sea rod" through centre to secure base to surfaces, with the cable exit through bottom of the base.

# Compatible with



Express



Yacht Club



TL823 in Chalk and Bronze with 12" Tall Drum Shade in Bennett's Dupion Silk Nightingale 5018W/116

### **Available Finishes**





Polished Nickel





## **Available Sizes**

Size One

TL823,

Height: 46.3 cm (18.23")
Diameter: 20.5 cm (8.07")
Bulbs: 1 × 40W E27
Cable Exit: Bottom

Dimensions are measured from the base of the lamp to the middle of the bulb holder and are excluding shade. Overall height with recommended 12" tall drum shade is 74.2cm - 29.2"