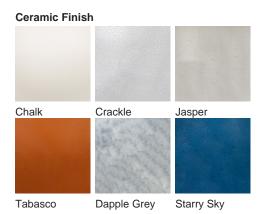

Athena Lamp

## **TL823**

Collection Name
VEGA COLLECTION

An ode to the deity, Athena, a goddess of wisdom and craft. This contemporary model is styled on the traditional form of a Greek amphora with exaggerated, angular arms in stark contrast to its rounded body. Athena is an adaptable statement piece which possesses the ability to claim focus or quietly set the tone of its setting depending upon the selection of finishes.

Required modifications for use on yachts - lacquer applied to all metal components, "sea rod" through centre to secure base to surfaces, with the cable exit through bottom of the base.

## Compatible with



Express



Yacht Club



TL823 in Crackle and Polished Brass with 12" Tall Drum Shade in James Hare Vyne Silk Rose Quartz 31625/13

#### **Available Finishes**





Polished Nickel





## **Available Sizes**

Size One

TL823,

Height: 46.3 cm (18.23")
Diameter: 20.5 cm (8.07")
Bulbs: 1 × 40W E27
Cable Exit: Bottom

Dimensions are measured from the base of the lamp to the middle of the bulb holder and are excluding shade. Overall height with recommended 12" tall drum shade is 74.2cm - 29.2"