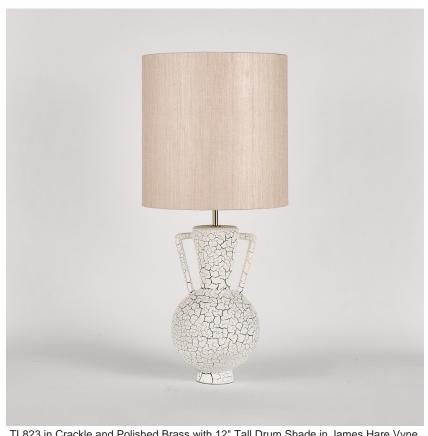

## **TL823**

Collection Name
VEGA COLLECTION

An ode to the deity, Athena, a goddess of wisdom and craft. This contemporary model is styled on the traditional form of a Greek amphora with exaggerated, angular arms in stark contrast to its rounded body. Athena is an adaptable statement piece which possesses the ability to claim focus or quietly set the tone of its setting depending upon the selection of finishes.

## Compatible with

Express

Yacht Club

TL823 in Crackle and Polished Brass with 12" Tall Drum Shade in James Hare Vyne Silk Rose Quartz 31625/13

## **Available Sizes**

Size One

TL823,

Height: 46.3 cm (18.23")
Diameter: 20.5 cm (8.07")
Bulbs: 1 × 40W E27
Cable Exit: Bottom

Dimensions are measured from the base of the lamp to the middle of the bulb holder and are excluding shade. Overall height with recommended 12" tall drum shade is 74.2cm - 29.2"