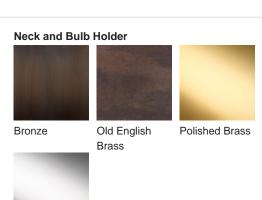

hena Lamp

## **TL823**

Collection Name
VEGA COLLECTION

An ode to the deity, Athena, a goddess of wisdom and craft. This contemporary model is styled on the traditional form of a Greek amphora with exaggerated, angular arms in stark contrast to its rounded body. Athena is an adaptable statement piece which possesses the ability to claim focus or quietly set the tone of its setting depending upon the selection of finishes.

Required modifications for use on yachts - lacquer applied to all metal components, "sea rod" through centre to secure base to surfaces, with the cable exit through bottom of the base.

## Compatible with



Express



Yacht Club



TL823 in Crackle and Polished Brass with 12" Tall Drum Shade in James Hare Vyne Silk Rose Quartz 31625/13

#### **Available Finishes**





Polished Nickel





## **Available Sizes**

Size One

TL823,

Height: 46.3 cm (18.23")
Diameter: 20.5 cm (8.07")
Bulbs: 1 × 40W E27
Cable Exit: Bottom

Dimensions are measured from the base of the lamp to the middle of the bulb holder and are excluding shade. Overall height with recommended 12" tall drum shade is 74.2cm - 29.2"