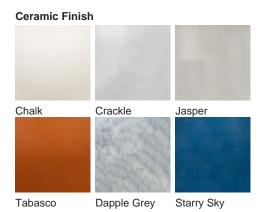

# **BELLA FIGURA**

## **Athena Lamp**

#### **TL823**

Collection Name
VEGA COLLECTION

An ode to the deity, Athena, a goddess of wisdom and craft. This contemporary model is styled on the traditional form of a Greek amphora with exaggerated, angular arms in stark contrast to its rounded body. Athena is an adaptable statement piece which possesses the ability to claim focus or quietly set the tone of its setting depending upon the selection of finishes.

#### Compatible with



Express



Yacht Club



TL823 in Crackle and Polished Brass with 12" Tall Drum Shade in James Hare Vyne Silk Rose Quartz 31625/13

### **Available Finishes**





Polished Nickel





#### **Available Sizes**

Size One

TL823,

Height: 46.3 cm (18.23")
Diameter: 20.5 cm (8.07")
Bulbs: 1 × 40W E27
Cable Exit: Bottom

Dimensions are measured from the base of the lamp to the middle of the bulb holder and are excluding shade. Overall height with recommended 12" tall drum shade is 74.2cm - 29.2"