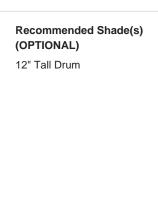

#### Compatible with

Express

Yacht Club

TL823 in Crackle and Polished Brass with 12" Tall Drum Shade in James Hare Vyne Silk Rose Quartz 31625/13

#### **Available Sizes**

Size One

TL823,

Height: 46.3 cm (18.23")
Diameter: 20.5 cm (8.07")
Bulbs: 1 × 40W E27
Cable Exit: Bottom

Dimensions are measured from the base of the lamp to the middle of the bulb holder and are excluding shade. Overall height with recommended 12" tall drum shade is 74.2cm - 29.2"