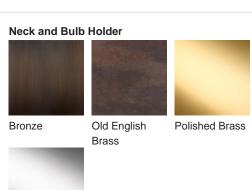

# **BELLA FIGURA**

## **Athena Lamp**

#### **TL823**

Collection Name
VEGA COLLECTION

An ode to the deity, Athena, a goddess of wisdom and craft. This contemporary model is styled on the traditional form of a Greek amphora with exaggerated, angular arms in stark contrast to its rounded body. Athena is an adaptable statement piece which possesses the ability to claim focus or quietly set the tone of its setting depending upon the selection of finishes.

#### Compatible with



Express



Yacht Club



TL823 in Crackle and Polished Brass with 12" Tall Drum Shade in James Hare Vyne Silk Rose Quartz 31625/13

### **Available Finishes**





Polished Nickel





#### **Available Sizes**

Size One

TL823,

Height: 46.3 cm (18.23")
Diameter: 20.5 cm (8.07")
Bulbs: 1 × 40W E27
Cable Exit: Bottom

Dimensions are measured from the base of the lamp to the middle of the bulb holder and are excluding shade. Overall height with recommended 12" tall drum shade is 74.2cm - 29.2"