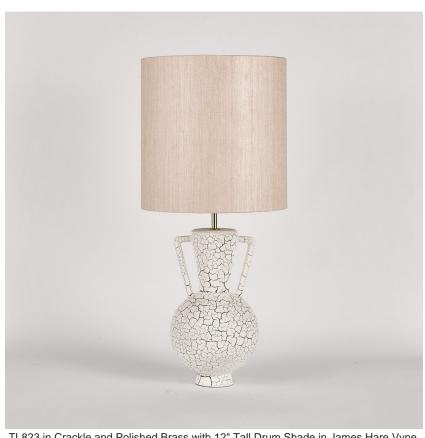

#### **TL823**

Collection Name
VEGA COLLECTION

An ode to the deity, Athena, a goddess of wisdom and craft. This contemporary model is styled on the traditional form of a Greek amphora with exaggerated, angular arms in stark contrast to its rounded body. Athena is an adaptable statement piece which possesses the ability to claim focus or quietly set the tone of its setting depending upon the selection of finishes.

#### Compatible with

Express

Yacht Club

TL823 in Crackle and Polished Brass with 12" Tall Drum Shade in James Hare Vyne Silk Rose Quartz 31625/13

#### **Available Sizes**

Size One

TL823,

Height: 46.3 cm (18.23")
Diameter: 20.5 cm (8.07")
Bulbs: 1 × 40W E27
Cable Exit: Bottom

Dimensions are measured from the base of the lamp to the middle of the bulb holder and are excluding shade. Overall height with recommended 12" tall drum shade is 74.2cm - 29.2"