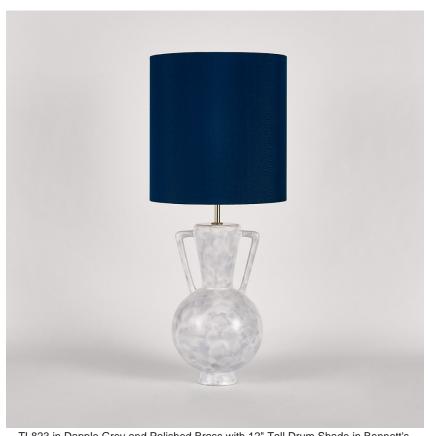

#### **VEGA COLLECTION**

An ode to the deity, Athena, a goddess of wisdom and craft. This contemporary model is styled on the traditional form of a Greek amphora with exaggerated, angular arms in stark contrast to its rounded body. Athena is an adaptable statement piece which possesses the ability to claim focus or quietly set the tone of its setting depending upon the selection of finishes.

# Compatible with

Express

Yacht Club

TL823 in Dapple Grey and Polished Brass with 12" Tall Drum Shade in Bennett's Dupion Silk Nightingale 5018W/116

## **Available Sizes**

Size One

TL823,

Height: 46.3 cm (18.23")
Diameter: 20.5 cm (8.07")
Bulbs: 1 × 40W E27
Cable Exit: Bottom

Dimensions are measured from the base of the lamp to the middle of the bulb holder and are excluding shade. Overall height with recommended 12" tall drum shade is 74.2cm - 29.2"