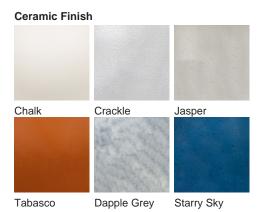

# **TL823**

Collection Name

#### **VEGA COLLECTION**

An ode to the deity, Athena, a goddess of wisdom and craft. This contemporary model is styled on the traditional form of a Greek amphora with exaggerated, angular arms in stark contrast to its rounded body. Athena is an adaptable statement piece which possesses the ability to claim focus or quietly set the tone of its setting depending upon the selection of finishes.

Required modifications for use on yachts - lacquer applied to all metal components, "sea rod" through centre to secure base to surfaces, with the cable exit through bottom of the base.

# Compatible with



Express



Yacht Club



TL823 in Dapple Grey and Polished Brass with 12" Tall Drum Shade in Bennett's Dupion Silk Nightingale 5018W/116

### **Available Finishes**





Polished Nickel









Cream



Brown



Silver

## **Available Sizes**

Size One

TL823,

Height: 46.3 cm (18.23")
Diameter: 20.5 cm (8.07")
Bulbs: 1 × 40W E27
Cable Exit: Bottom

Dimensions are measured from the base of the lamp to the middle of the bulb holder and are excluding shade. Overall height with recommended 12" tall drum shade is 74.2cm - 29.2"