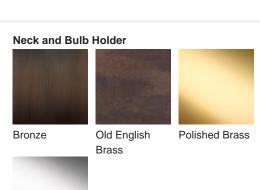

**TL823**

Collection Name

#### **VEGA COLLECTION**

An ode to the deity, Athena, a goddess of wisdom and craft. This contemporary model is styled on the traditional form of a Greek amphora with exaggerated, angular arms in stark contrast to its rounded body. Athena is an adaptable statement piece which possesses the ability to claim focus or quietly set the tone of its setting depending upon the selection of finishes.

Required modifications for use on yachts - lacquer applied to all metal components, "sea rod" through centre to secure base to surfaces, with the cable exit through bottom of the base.

# Compatible with



Express



Yacht Club



TL823 in Dapple Grey and Polished Brass with 12" Tall Drum Shade in Bennett's Dupion Silk Nightingale 5018W/116

### **Available Finishes**





Polished Nickel









Cream



Brown



Silver

## **Available Sizes**

Size One

TL823,

Height: 46.3 cm (18.23")
Diameter: 20.5 cm (8.07")
Bulbs: 1 × 40W E27
Cable Exit: Bottom

Dimensions are measured from the base of the lamp to the middle of the bulb holder and are excluding shade. Overall height with recommended 12" tall drum shade is 74.2cm - 29.2"