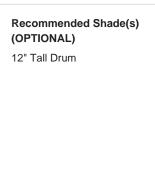

# Compatible with

Express

Yacht Club

TL823 in Dapple Grey and Polished Brass with 12" Tall Drum Shade in Bennett's Dupion Silk Nightingale 5018W/116