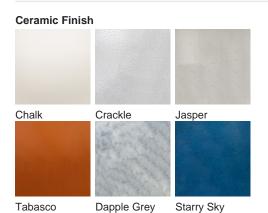

# **BELLA FIGURA**

## **Athena Lamp**

#### **TL823E**

Collection Name
VEGA COLLECTION

An ode to the deity, Athena, a goddess of wisdom and craft. This contemporary model is styled on the traditional form of a Greek amphora with exaggerated, angular arms in stark contrast to its rounded body. Athena is an adaptable statement piece which possesses the ability to claim focus or quietly set the tone of its setting depending upon the selection of finishes.

#### Compatible with



Express



Yacht Club



TL823 in Chalk and Bronze with 12" Tall Drum Shade in Bennett's Dupion Silk Nightingale 5018W/116

### **Available Finishes**





Polished Nickel





#### **Available Sizes**

Size One

TL823,

Height: 46.3 cm (18.23")
Diameter: 20.5 cm (8.07")
Bulbs: 1 × 40W E27
Cable Exit: Bottom

Dimensions are measured from the base of the lamp to the middle of the bulb holder and are excluding shade. Overall height with recommended 12" tall drum shade is 74.2cm - 29.2"