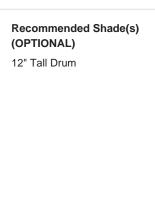

#### **Available Sizes**

Size One

TL823,

Height: 46.3 cm (18.23")
Diameter: 20.5 cm (8.07")
Bulbs: 1 × 40W E27
Cable Exit: Bottom

Dimensions are measured from the base of the lamp to the middle of the bulb holder and are excluding shade. Overall height with recommended 12" tall drum shade is 74.2cm - 29.2"