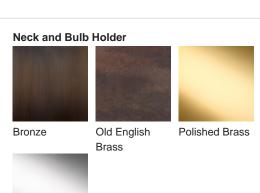

# **BELLA FIGURA**

## **Athena Lamp**

#### **TL823E**

Collection Name
VEGA COLLECTION

An ode to the deity, Athena, a goddess of wisdom and craft. This contemporary model is styled on the traditional form of a Greek amphora with exaggerated, angular arms in stark contrast to its rounded body. Athena is an adaptable statement piece which possesses the ability to claim focus or quietly set the tone of its setting depending upon the selection of finishes.

#### Compatible with



Express



Yacht Club



TL823 in Chalk and Bronze with 12" Tall Drum Shade in Bennett's Dupion Silk Nightingale 5018W/116

### **Available Finishes**





Polished Nickel





#### **Available Sizes**

Size One

TL823,

Height: 46.3 cm (18.23")
Diameter: 20.5 cm (8.07")
Bulbs: 1 × 40W E27
Cable Exit: Bottom

Dimensions are measured from the base of the lamp to the middle of the bulb holder and are excluding shade. Overall height with recommended 12" tall drum shade is 74.2cm - 29.2"