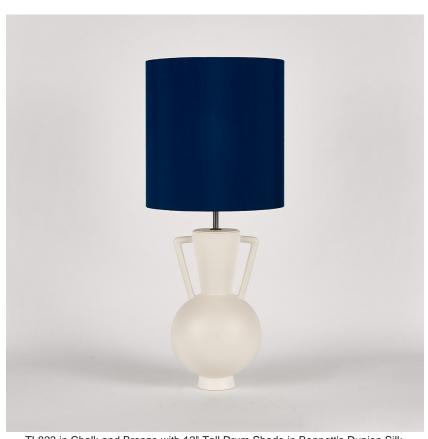

#### **TL823E**

Collection Name
VEGA COLLECTION

An ode to the deity, Athena, a goddess of wisdom and craft. This contemporary model is styled on the traditional form of a Greek amphora with exaggerated, angular arms in stark contrast to its rounded body. Athena is an adaptable statement piece which possesses the ability to claim focus or quietly set the tone of its setting depending upon the selection of finishes.

#### Compatible with

Express

Yacht Club

TL823 in Chalk and Bronze with 12" Tall Drum Shade in Bennett's Dupion Silk Nightingale 5018W/116