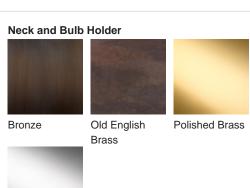

# **BELLA FIGURA**

## **Athena Lamp**

#### **TL823E**

Collection Name

#### **VEGA COLLECTION**

An ode to the deity, Athena, a goddess of wisdom and craft. This contemporary model is styled on the traditional form of a Greek amphora with exaggerated, angular arms in stark contrast to its rounded body. Athena is an adaptable statement piece which possesses the ability to claim focus or quietly set the tone of its setting depending upon the selection of finishes.

#### Compatible with



Express



Yacht Club



TL823 in Dapple Grey and Polished Brass with 12" Tall Drum Shade in Bennett's Dupion Silk Nightingale 5018W/116

### **Available Finishes**





Polished Nickel





#### **Available Sizes**

Size One

TL823,

Height: 46.3 cm (18.23")
Diameter: 20.5 cm (8.07")
Bulbs: 1 × 40W E27
Cable Exit: Bottom

Dimensions are measured from the base of the lamp to the middle of the bulb holder and are excluding shade. Overall height with recommended 12" tall drum shade is 74.2cm - 29.2"