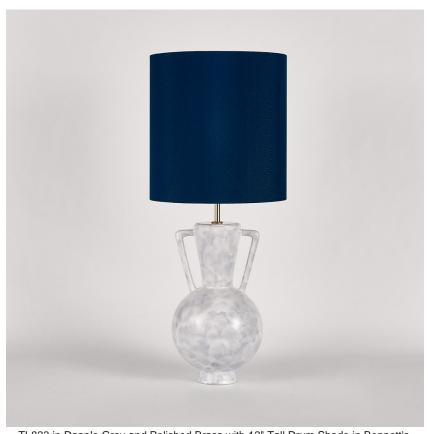

#### **VEGA COLLECTION**

An ode to the deity, Athena, a goddess of wisdom and craft. This contemporary model is styled on the traditional form of a Greek amphora with exaggerated, angular arms in stark contrast to its rounded body. Athena is an adaptable statement piece which possesses the ability to claim focus or quietly set the tone of its setting depending upon the selection of finishes.

#### Compatible with

Express

Yacht Club

TL823 in Dapple Grey and Polished Brass with 12" Tall Drum Shade in Bennett's Dupion Silk Nightingale 5018W/116