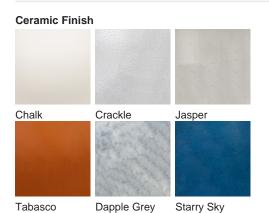

# **BELLA FIGURA**

## **Athena Lamp**

#### **TL823E**

Collection Name

#### **VEGA COLLECTION**

An ode to the deity, Athena, a goddess of wisdom and craft. This contemporary model is styled on the traditional form of a Greek amphora with exaggerated, angular arms in stark contrast to its rounded body. Athena is an adaptable statement piece which possesses the ability to claim focus or quietly set the tone of its setting depending upon the selection of finishes.

#### Compatible with



Express



Yacht Club



TL823 in Dapple Grey and Polished Brass with 12" Tall Drum Shade in Bennett's Dupion Silk Nightingale 5018W/116

### **Available Finishes**





Polished Nickel





#### **Available Sizes**

Size One

TL823,

Height: 46.3 cm (18.23")
Diameter: 20.5 cm (8.07")
Bulbs: 1 × 40W E27
Cable Exit: Bottom

Dimensions are measured from the base of the lamp to the middle of the bulb holder and are excluding shade. Overall height with recommended 12" tall drum shade is 74.2cm - 29.2"