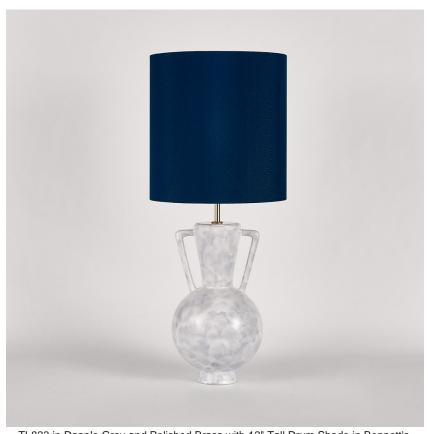

#### **TL823**

Collection Name
VEGA COLLECTION

An ode to the deity, Athena, a goddess of wisdom and craft. This contemporary model is styled on the traditional form of a Greek amphora with exaggerated, angular arms in stark contrast to its rounded body. Athena is an adaptable statement piece which possesses the ability to claim focus or quietly set the tone of its setting depending upon the selection of finishes.

#### Compatible with

**Express** 

Yacht Club

TL823 in Dapple Grey and Polished Brass with 12" Tall Drum Shade in Bennett's Dupion Silk Nightingale 5018W/116

Recommended Shade(s)

(OPTIONAL)
12" Tall Drum