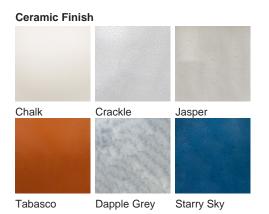

# **BELLA FIGURA**

## **Athena Lamp**

#### **TL823**

Collection Name
VEGA COLLECTION

An ode to the deity, Athena, a goddess of wisdom and craft. This contemporary model is styled on the traditional form of a Greek amphora with exaggerated, angular arms in stark contrast to its rounded body. Athena is an adaptable statement piece which possesses the ability to claim focus or quietly set the tone of its setting depending upon the selection of finishes.

#### Compatible with



**Express** 



Yacht Club



TL823 in Dapple Grey and Polished Brass with 12" Tall Drum Shade in Bennett's Dupion Silk Nightingale 5018W/116

Recommended Shade(s)

(OPTIONAL)
12" Tall Drum

### **Available Finishes**





Polished Nickel



#### **Available Sizes**

Size One

TL823,

Height: 46.3 cm (18.23")
Diameter: 20.5 cm (8.07")
Bulbs: 1 × 40W E27
Cable Exit: Bottom

Dimensions are measured from the base of the lamp to the middle of the bulb holder and are excluding shade. Overall height with recommended 12" tall drum shade is 74.2cm - 29.2"