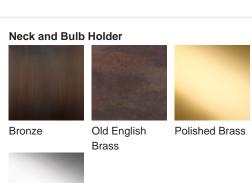

## Athena Lamp

## **TL823**

Collection Name
VEGA COLLECTION

An ode to the deity, Athena, a goddess of wisdom and craft. This contemporary model is styled on the traditional form of a Greek amphora with exaggerated, angular arms in stark contrast to its rounded body. Athena is an adaptable statement piece which possesses the ability to claim focus or quietly set the tone of its setting depending upon the selection of finishes.

Required modifications for use on yachts - lacquer applied to all metal components, "sea rod" through centre to secure base to surfaces, with the cable exit through bottom of the base.

## Compatible with



Express



Yacht Club



TL823 in Chalk and Polished Nickel with 12" Tall Drum Shade in Bennett's Crepe Satin Ochre 1806W/70

#### **Available Finishes**





Polished Nickel





## **Available Sizes**

Size One

TL823,

Height: 46.3 cm (18.23")
Diameter: 20.5 cm (8.07")
Bulbs: 1 × 40W E27
Cable Exit: Bottom

Dimensions are measured from the base of the lamp to the middle of the bulb holder and are excluding shade. Overall height with recommended 12" tall drum shade is 74.2cm - 29.2"