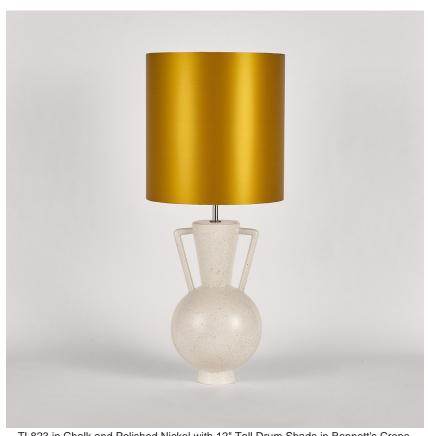

## **TL823**

Collection Name
VEGA COLLECTION

An ode to the deity, Athena, a goddess of wisdom and craft. This contemporary model is styled on the traditional form of a Greek amphora with exaggerated, angular arms in stark contrast to its rounded body. Athena is an adaptable statement piece which possesses the ability to claim focus or quietly set the tone of its setting depending upon the selection of finishes.

## Compatible with

Express

Yacht Club

TL823 in Chalk and Polished Nickel with 12" Tall Drum Shade in Bennett's Crepe Satin Ochre 1806W/70

## **Available Sizes**

Size One

TL823,

Height: 46.3 cm (18.23")
Diameter: 20.5 cm (8.07")
Bulbs: 1 × 40W E27
Cable Exit: Bottom

Dimensions are measured from the base of the lamp to the middle of the bulb holder and are excluding shade. Overall height with recommended 12" tall drum shade is 74.2cm - 29.2"