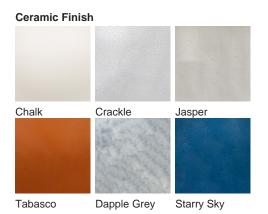

*

## Athena Lamp

## **TL823**

Collection Name
VEGA COLLECTION

An ode to the deity, Athena, a goddess of wisdom and craft. This contemporary model is styled on the traditional form of a Greek amphora with exaggerated, angular arms in stark contrast to its rounded body. Athena is an adaptable statement piece which possesses the ability to claim focus or quietly set the tone of its setting depending upon the selection of finishes.

Required modifications for use on yachts - lacquer applied to all metal components, "sea rod" through centre to secure base to surfaces, with the cable exit through bottom of the base.

## Compatible with



Express



Yacht Club



TL823 in Chalk and Polished Nickel with 12" Tall Drum Shade in Bennett's Crepe Satin Ochre 1806W/70

#### **Available Finishes**





Polished Nickel





## **Available Sizes**

Size One

TL823,

Height: 46.3 cm (18.23")
Diameter: 20.5 cm (8.07")
Bulbs: 1 × 40W E27
Cable Exit: Bottom

Dimensions are measured from the base of the lamp to the middle of the bulb holder and are excluding shade. Overall height with recommended 12" tall drum shade is 74.2cm - 29.2"