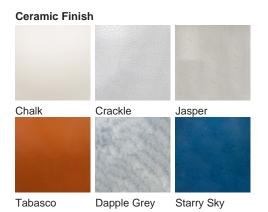

# **BELLA FIGURA**

## **Athena Lamp**

#### **TL823E**

Collection Name
VEGA COLLECTION

An ode to the deity, Athena, a goddess of wisdom and craft. This contemporary model is styled on the traditional form of a Greek amphora with exaggerated, angular arms in stark contrast to its rounded body. Athena is an adaptable statement piece which possesses the ability to claim focus or quietly set the tone of its setting depending upon the selection of finishes.

#### Compatible with



Express



Yacht Club



TL823 in Chalk and Polished Nickel with 12" Tall Drum Shade in Bennett's Crepe Satin Ochre 1806W/70

### **Available Finishes**





Polished Nickel





Silver

#### **Available Sizes**

Size One

TL823,

Height: 46.3 cm (18.23")
Diameter: 20.5 cm (8.07")
Bulbs: 1 × 40W E27
Cable Exit: Bottom

Dimensions are measured from the base of the lamp to the middle of the bulb holder and are excluding shade. Overall height with recommended 12" tall drum shade is 74.2cm - 29.2"