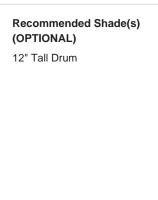

#### Compatible with

Express

Yacht Club

TL823 in Chalk and Polished Nickel with 12" Tall Drum Shade in Bennett's Crepe Satin Ochre 1806W/70

#### **Available Sizes**

Size One

TL823,

Height: 46.3 cm (18.23")
Diameter: 20.5 cm (8.07")
Bulbs: 1 × 40W E27
Cable Exit: Bottom

Dimensions are measured from the base of the lamp to the middle of the bulb holder and are excluding shade. Overall height with recommended 12" tall drum shade is 74.2cm - 29.2"