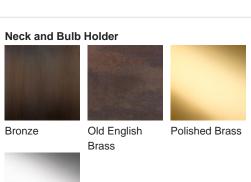

# **BELLA FIGURA**

## **Athena Lamp**

#### **TL823E**

Collection Name
VEGA COLLECTION

An ode to the deity, Athena, a goddess of wisdom and craft. This contemporary model is styled on the traditional form of a Greek amphora with exaggerated, angular arms in stark contrast to its rounded body. Athena is an adaptable statement piece which possesses the ability to claim focus or quietly set the tone of its setting depending upon the selection of finishes.

#### Compatible with



Express



Yacht Club



TL823 in Chalk and Polished Nickel with 12" Tall Drum Shade in Bennett's Crepe Satin Ochre 1806W/70

### **Available Finishes**





Polished Nickel





Silver

#### **Available Sizes**

Size One

TL823,

Height: 46.3 cm (18.23")
Diameter: 20.5 cm (8.07")
Bulbs: 1 × 40W E27
Cable Exit: Bottom

Dimensions are measured from the base of the lamp to the middle of the bulb holder and are excluding shade. Overall height with recommended 12" tall drum shade is 74.2cm - 29.2"