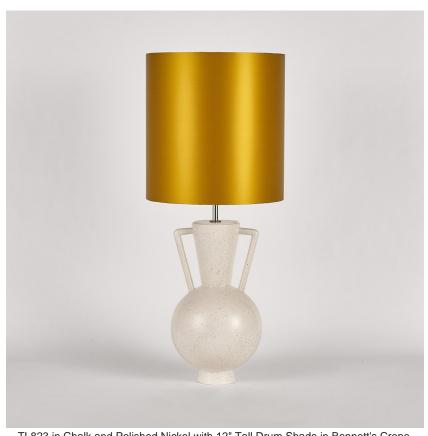

#### Compatible with

Express

Yacht Club

TL823 in Chalk and Polished Nickel with 12" Tall Drum Shade in Bennett's Crepe Satin Ochre 1806W/70