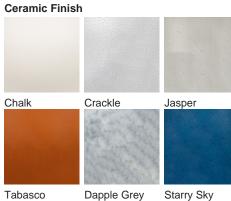

#### Compatible with

Available Finishes

Yacht Club

TL823 in Chalk and Polished Nickel with 12" Tall Drum Shade in Bennett's Crepe Satin Ochre 1806W/70

**Polished Brass** 

Tabasco

Starry Sky