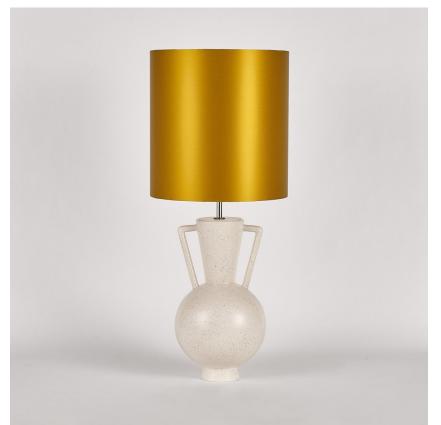

## TL823

**Collection Name VEGA COLLECTION** 

An ode to the deity, Athena, a goddess of wisdom and craft. This contemporary model is styled on the traditional form of a Greek amphora with exaggerated, angular arms in stark contrast to its rounded body. Athena is an adaptable statement piece which possesses the ability to claim focus or quietly set the tone of its setting depending upon the selection of finishes.

#### Compatible with

Available Finishes

Yacht Club

TL823 in Chalk and Polished Nickel with 12" Tall Drum Shade in Bennett's Crepe Satin Ochre 1806W/70

**Polished Brass** 

Tabasco

Starry Sky

## Silk Flex

Black

Silver

Size One TL823, Height: 46.3 cm (18.23") Diameter: 20.5 cm (8.07") Bulbs: 1 × 40W E27 Cable Exit: Bottom

Dimensions are measured from the base of the lamp to the middle of the bulb holder and are excluding shade. Overall height with recommended 12" tall drum shade is 74.2cm - 29.2"