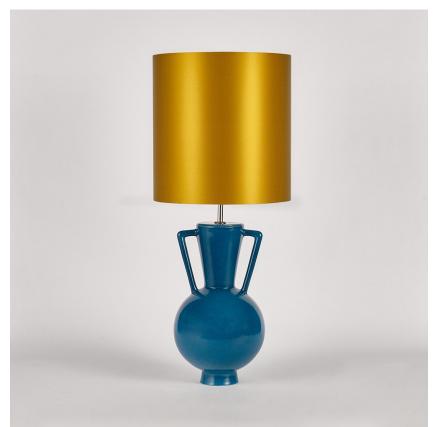

### TL823

**Collection Name VEGA COLLECTION** 

An ode to the deity, Athena, a goddess of wisdom and craft. This contemporary model is styled on the traditional form of a Greek amphora with exaggerated, angular arms in stark contrast to its rounded body. Athena is an adaptable statement piece which possesses the ability to claim focus or quietly set the tone of its setting depending upon the selection of finishes.

Required modifications for use on yachts - lacquer applied to all metal components, "sea rod" through centre to secure base to surfaces, with the cable exit through bottom of the base.

TL823 in Starry Sky and Polished Nickel with 12" Tall Drum Shade in Bennett's Crepe Satin Ochre 1806W/70

## Recommended Shade(s) (OPTIONAL)

12" Tall Drum