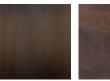

**Available Finishes** 

Tabasco

Dapple Grey Starry Sky Neck and Bulb Holder

Old English

Bronze

Polished Nickel