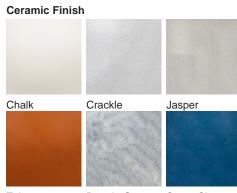

**Available Finishes** 

Tabasco

Dapple Grey Starry Sky Neck and Bulb Holder

Old English

Bronze

Polished Nickel