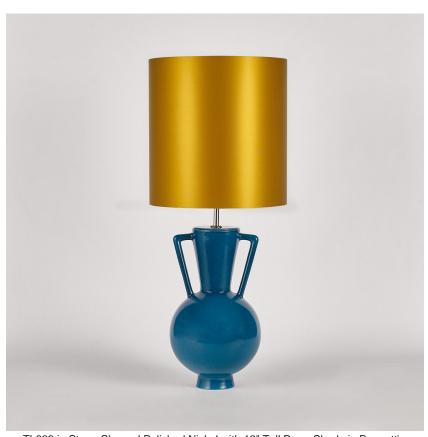

#### **TL823E**

Collection Name
VEGA COLLECTION

An ode to the deity, Athena, a goddess of wisdom and craft. This contemporary model is styled on the traditional form of a Greek amphora with exaggerated, angular arms in stark contrast to its rounded body. Athena is an adaptable statement piece which possesses the ability to claim focus or quietly set the tone of its setting depending upon the selection of finishes.

#### Compatible with

Express

Yacht Club

TL823 in Starry Sky and Polished Nickel with 12" Tall Drum Shade in Bennett's Crepe Satin Ochre 1806W/70

#### **Available Sizes**

Size One

TL823,

Height: 46.3 cm (18.23")
Diameter: 20.5 cm (8.07")
Bulbs: 1 × 40W E27
Cable Exit: Bottom

Dimensions are measured from the base of the lamp to the middle of the bulb holder and are excluding shade. Overall height with recommended 12" tall drum shade is 74.2cm - 29.2"