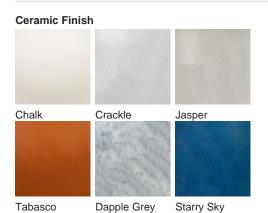

# **BELLA FIGURA**

## **Athena Lamp**

#### **TL823E**

Collection Name
VEGA COLLECTION

An ode to the deity, Athena, a goddess of wisdom and craft. This contemporary model is styled on the traditional form of a Greek amphora with exaggerated, angular arms in stark contrast to its rounded body. Athena is an adaptable statement piece which possesses the ability to claim focus or quietly set the tone of its setting depending upon the selection of finishes.

#### Compatible with



Express



Yacht Club



TL823 in Starry Sky and Polished Nickel with 12" Tall Drum Shade in Bennett's Crepe Satin Ochre 1806W/70

### **Available Finishes**

Silver





Polished Nickel





#### **Available Sizes**

Size One

TL823,

Height: 46.3 cm (18.23")
Diameter: 20.5 cm (8.07")
Bulbs: 1 × 40W E27
Cable Exit: Bottom

Dimensions are measured from the base of the lamp to the middle of the bulb holder and are excluding shade. Overall height with recommended 12" tall drum shade is 74.2cm - 29.2"