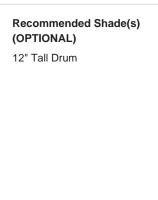

#### Compatible with

Express

Yacht Club

TL823 in Starry Sky and Polished Nickel with 12" Tall Drum Shade in Bennett's Crepe Satin Ochre 1806W/70

#### **Available Sizes**

Size One

TL823,

Height: 46.3 cm (18.23")
Diameter: 20.5 cm (8.07")
Bulbs: 1 × 40W E27
Cable Exit: Bottom

Dimensions are measured from the base of the lamp to the middle of the bulb holder and are excluding shade. Overall height with recommended 12" tall drum shade is 74.2cm - 29.2"