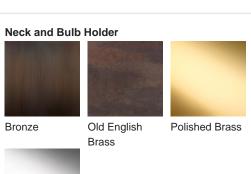

# **BELLA FIGURA**

## **Athena Lamp**

#### **TL823E**

Collection Name
VEGA COLLECTION

An ode to the deity, Athena, a goddess of wisdom and craft. This contemporary model is styled on the traditional form of a Greek amphora with exaggerated, angular arms in stark contrast to its rounded body. Athena is an adaptable statement piece which possesses the ability to claim focus or quietly set the tone of its setting depending upon the selection of finishes.

#### Compatible with



Express



Yacht Club



TL823 in Starry Sky and Polished Nickel with 12" Tall Drum Shade in Bennett's Crepe Satin Ochre 1806W/70

### **Available Finishes**

Silver





Polished Nickel





#### **Available Sizes**

Size One

TL823,

Height: 46.3 cm (18.23")
Diameter: 20.5 cm (8.07")
Bulbs: 1 × 40W E27
Cable Exit: Bottom

Dimensions are measured from the base of the lamp to the middle of the bulb holder and are excluding shade. Overall height with recommended 12" tall drum shade is 74.2cm - 29.2"