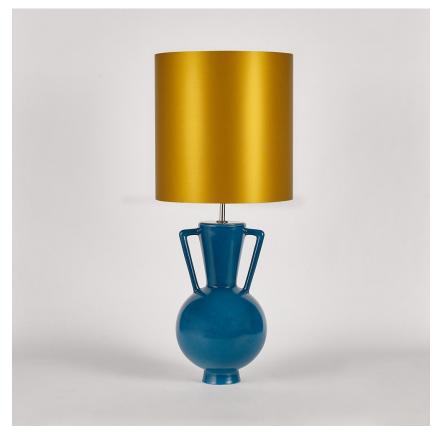

### TL823

**Collection Name VEGA COLLECTION** 

An ode to the deity, Athena, a goddess of wisdom and craft. This contemporary model is styled on the traditional form of a Greek amphora with exaggerated, angular arms in stark contrast to its rounded body. Athena is an adaptable statement piece which possesses the ability to claim focus or quietly set the tone of its setting depending upon the selection of finishes.

#### Compatible with

Available Finishes

TL823 in Starry Sky and Polished Nickel with 12" Tall Drum Shade in Bennett's Crepe Satin Ochre 1806W/70

**Polished Brass** 

Tabasco

Starry Sky