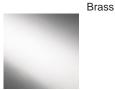

#### Compatible with

Available Finishes

TL823 in Starry Sky and Polished Nickel with 12" Tall Drum Shade in Bennett's Crepe Satin Ochre 1806W/70

**Polished Brass** 

Tabasco

Starry Sky