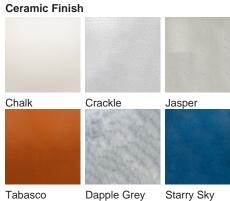

#### Compatible with

Available Finishes

TL823 in Starry Sky and Polished Nickel with 12" Tall Drum Shade in Bennett's Crepe Satin Ochre 1806W/70

**Polished Brass** 

Tabasco

Starry Sky

#### Neck and Bulb Holder

Old English

Bronze

Polished Nickel