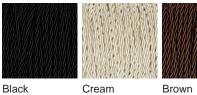

## Recommended Shade(s) (OPTIONAL)

12" Tall Drum

Silk Flex

Black

Silver

Size One TL823, Height: 46.3 cm (18.23") Diameter: 20.5 cm (8.07") Bulbs: 1 × 40W E27 Cable Exit: Bottom

Dimensions are measured from the base of the lamp to the middle of the bulb holder and are excluding shade. Overall height with recommended 12" tall drum shade is 74.2cm - 29.2"