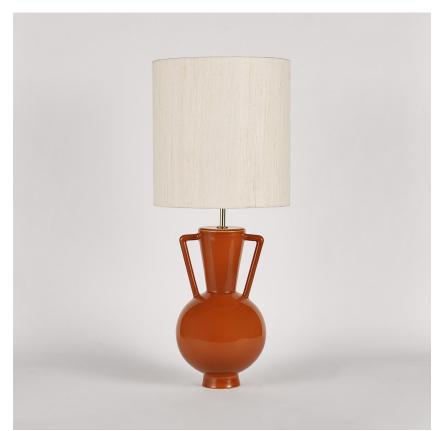

## Athena Lamp

#### **Collection Name VEGA COLLECTION**

An ode to the deity, Athena, a goddess of wisdom and craft. This contemporary model is styled on the traditional form of a Greek amphora with exaggerated, angular arms in stark contrast to its rounded body. Athena is an adaptable statement piece which possesses the ability to claim focus or quietly set the tone of its setting depending upon the selection of finishes.

Required modifications for use on yachts - lacquer applied to all metal components, "sea rod" through centre to secure base to surfaces, with the cable exit through bottom of the base.

TL823 in Tabasco and Polished Brass with 12" Tall Drum Shade in James Hare Vienne Silk Chalk 31458/01

# Brown

Silver

Size One TL823, Height: 46.3 cm (18.23") Diameter: 20.5 cm (8.07") Bulbs: 1 × 40W E27 Cable Exit: Bottom

Dimensions are measured from the base of the lamp to the middle of the bulb holder and are excluding shade. Overall height with recommended 12" tall drum shade is 74.2cm - 29.2"