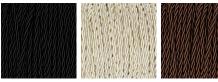

### Silk Flex

Cream

Black

# Brown

Silver

Size One TL823, Height: 46.3 cm (18.23") Diameter: 20.5 cm (8.07") Bulbs: 1 × 40W E27 Cable Exit: Bottom

Dimensions are measured from the base of the lamp to the middle of the bulb holder and are excluding shade. Overall height with recommended 12" tall drum shade is 74.2cm - 29.2"