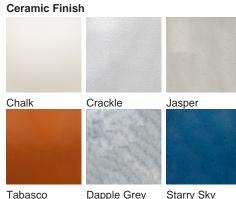

## Compatible with

**Available Finishes** 

Dapple Grey Starry Sky Neck and Bulb Holder

Old English

Bronze

Polished Nickel