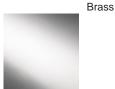

An ode to the deity, Athena, a goddess of wisdom and craft. This contemporary model is styled on the traditional form of a Greek amphora with exaggerated, angular arms in stark contrast to its rounded body. Athena is an adaptable statement piece which possesses the ability to claim focus or quietly set the tone of its setting depending upon the selection of finishes.

Required modifications for use on yachts - lacquer applied to all metal components, "sea rod" through centre to secure base to surfaces, with the cable exit through bottom of the base.



TL823 in Tabasco and Polished Brass with 12" Tall Drum Shade in James Hare Vienne Silk Chalk 31458/01

**Polished Brass** 

## Compatible with

**Available Finishes** 





Dapple Grey Starry Sky Neck and Bulb Holder



Old English

Bronze



Polished Nickel

## Recommended Shade(s) (OPTIONAL)

12" Tall Drum

### Silk Flex



Cream

Black

# Brown



Silver

Size One TL823, Height: 46.3 cm (18.23") Diameter: 20.5 cm (8.07") Bulbs: 1 × 40W E27 Cable Exit: Bottom

Dimensions are measured from the base of the lamp to the middle of the bulb holder and are excluding shade. Overall height with recommended 12" tall drum shade is 74.2cm - 29.2"

www.bella-figura.com