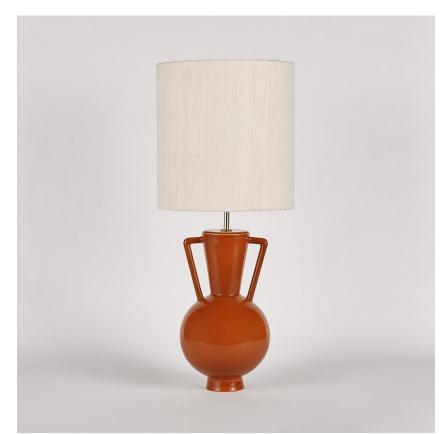

# Athena Lamp

## **TL823E**

**Collection Name VEGA COLLECTION** 

An ode to the deity, Athena, a goddess of wisdom and craft. This contemporary model is styled on the traditional form of a Greek amphora with exaggerated, angular arms in stark contrast to its rounded body. Athena is an adaptable statement piece which possesses the ability to claim focus or quietly set the tone of its setting depending upon the selection of finishes.

#### Compatible with

Available Finishes

TL823 in Tabasco and Polished Brass with 12" Tall Drum Shade in James Hare Vienne Silk Chalk 31458/01

Tabasco

Dapple Grey Starry Sky

Bronze

Polished Nickel

### **Polished Brass**

Size One TL823, Height: 46.3 cm (18.23") Diameter: 20.5 cm (8.07") Bulbs: 1 × 40W E27 Cable Exit: Bottom

Dimensions are measured from the base of the lamp to the middle of the bulb holder and are excluding shade. Overall height with recommended 12" tall drum shade is 74.2cm - 29.2"