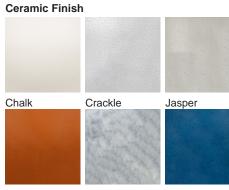

#### Compatible with

Available Finishes

TL823 in Tabasco and Polished Brass with 12" Tall Drum Shade in James Hare Vienne Silk Chalk 31458/01

Tabasco

Dapple Grey Starry Sky

Bronze

Polished Nickel

## Recommended Shade(s) (OPTIONAL)

12" Tall Drum

Cream

Black

Brown

Silver