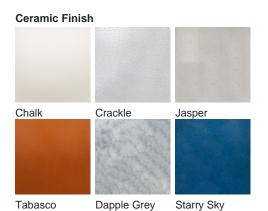

# **BELLA FIGURA**

### **Athena Lamp**

#### **TL823**

Collection Name

#### **VEGA COLLECTION**

An ode to the deity, Athena, a goddess of wisdom and craft. This contemporary model is styled on the traditional form of a Greek amphora with exaggerated, angular arms in stark contrast to its rounded body. Athena is an adaptable statement piece which possesses the ability to claim focus or quietly set the tone of its setting depending upon the selection of finishes.

#### Compatible with





Yacht Club



TL823 in Tabasco and Polished Brass with 12" Tall Drum Shade in James Hare Vienne Silk Chalk 31458/01

#### **Available Finishes**





Polished Nickel



## Silk Flex





Cream



Brown



Silver

#### **Available Sizes**

Size One

TL823,

Height: 46.3 cm (18.23")
Diameter: 20.5 cm (8.07")
Bulbs: 1 × 40W E27
Cable Exit: Bottom

Dimensions are measured from the base of the lamp to the middle of the bulb holder and are excluding shade. Overall height with recommended 12" tall drum shade is 74.2cm - 29.2"