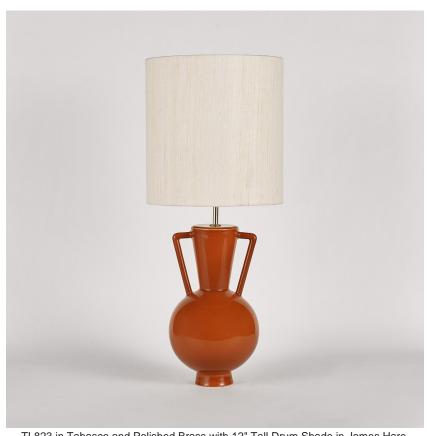

#### **VEGA COLLECTION**

An ode to the deity, Athena, a goddess of wisdom and craft. This contemporary model is styled on the traditional form of a Greek amphora with exaggerated, angular arms in stark contrast to its rounded body. Athena is an adaptable statement piece which possesses the ability to claim focus or quietly set the tone of its setting depending upon the selection of finishes.

#### Compatible with

Yacht Club

TL823 in Tabasco and Polished Brass with 12" Tall Drum Shade in James Hare Vienne Silk Chalk 31458/01