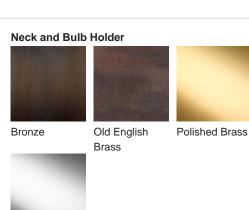

# **BELLA FIGURA**

### **Athena Lamp**

#### **TL823**

Collection Name

#### **VEGA COLLECTION**

An ode to the deity, Athena, a goddess of wisdom and craft. This contemporary model is styled on the traditional form of a Greek amphora with exaggerated, angular arms in stark contrast to its rounded body. Athena is an adaptable statement piece which possesses the ability to claim focus or quietly set the tone of its setting depending upon the selection of finishes.

#### Compatible with





Yacht Club



TL823 in Tabasco and Polished Brass with 12" Tall Drum Shade in James Hare Vienne Silk Chalk 31458/01

#### **Available Finishes**





Polished Nickel



## Silk Flex





Cream



Brown



Silver

#### **Available Sizes**

Size One

TL823,

Height: 46.3 cm (18.23")
Diameter: 20.5 cm (8.07")
Bulbs: 1 × 40W E27
Cable Exit: Bottom

Dimensions are measured from the base of the lamp to the middle of the bulb holder and are excluding shade. Overall height with recommended 12" tall drum shade is 74.2cm - 29.2"