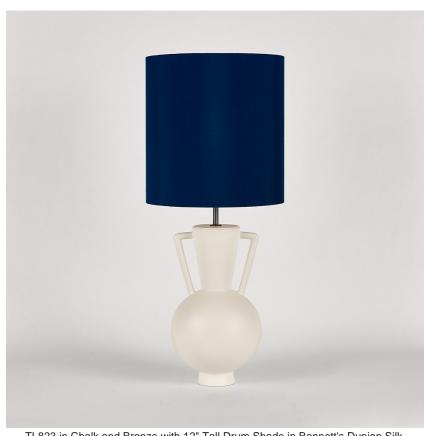

#### **TL823**

Collection Name
VEGA COLLECTION

An ode to the deity, Athena, a goddess of wisdom and craft. This contemporary model is styled on the traditional form of a Greek amphora with exaggerated, angular arms in stark contrast to its rounded body. Athena is an adaptable statement piece which possesses the ability to claim focus or quietly set the tone of its setting depending upon the selection of finishes.

#### Compatible with

Express

Yacht Club

TL823 in Chalk and Bronze with 12" Tall Drum Shade in Bennett's Dupion Silk Nightingale 5018W/116

#### **Available Sizes**

Size One

TL823,

Height: 46.3 cm (18.23")
Diameter: 20.5 cm (8.07")
Bulbs: 1 × 40W E27
Cable Exit: Bottom

Dimensions are measured from the base of the lamp to the middle of the bulb holder and are excluding shade. Overall height with recommended 12" tall drum shade is 74.2cm - 29.2"