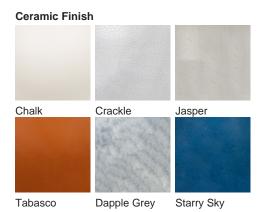

#### **TL823**

Collection Name
VEGA COLLECTION

An ode to the deity, Athena, a goddess of wisdom and craft. This contemporary model is styled on the traditional form of a Greek amphora with exaggerated, angular arms in stark contrast to its rounded body. Athena is an adaptable statement piece which possesses the ability to claim focus or quietly set the tone of its setting depending upon the selection of finishes.

#### Compatible with

Express

Yacht Club

TL823 in Chalk and Bronze with 12" Tall Drum Shade in Bennett's Dupion Silk Nightingale 5018W/116