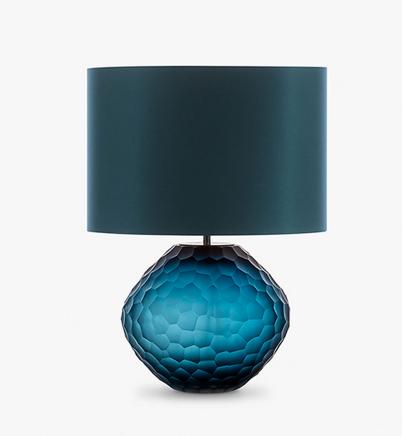

# **Atacama Lamp**

#### **TL234**

Collection Name **HALCYON COLLECTION** 

Atacama, Chile, is one of the driest areas in the world and within this remote desert lies beauty of ethereal quality. An extra-terrestrial landscape of pink birds and imposing, eerie pockets of water bubbling and jets of steam bursting into the sky. Most unusual of all is the vast white jigsaw spanning as far as the eye can see, the salt flats of Atacama. Our new design of the same name retraces the natural pattern scored through this salt mosaic in a delightful array of glass colours.

## Compatible with

Yacht Club

TL234 in Ocean Blue and Brushed Nickel with a 15" Oval Drum Shade in Crepe Satin 1806W-63 Petrol