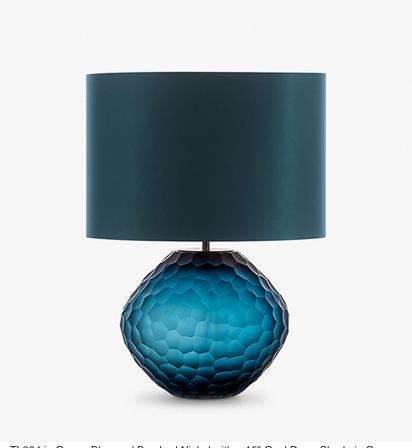

### **TL234**

Collection Name **HALCYON COLLECTION** 

Atacama, Chile, is one of the driest areas in the world and within this remote desert lies beauty of ethereal quality. An extra-terrestrial landscape of pink birds and imposing, eerie pockets of water bubbling and jets of steam bursting into the sky. Most unusual of all is the vast white jigsaw spanning as far as the eye can see, the salt flats of Atacama. Our new design of the same name retraces the natural pattern scored through this salt mosaic in a delightful array of glass colours.

## Compatible with

Express

Yacht Club

TL234 in Ocean Blue and Brushed Nickel with a 15" Oval Drum Shade in Crepe Satin 1806W-63 Petrol

#### **Available Sizes**

One Size Only

TL234,

Height: 27.5 cm (10.83")
Width: 27 cm (10.63")
Depth: 22 cm (8.66")
Bulbs: 1 x 40W E27
Net Weight: 4 kg / 9 lb Cable Exit:

Bottom

Dimensions are measured from the base of the lamp to the middle of the bulb holder and are excluding shade The overall height with a 15" oval drum shade 48cm - 19"
The overall height with a 11" tall drum shade 52cm - 20.5"