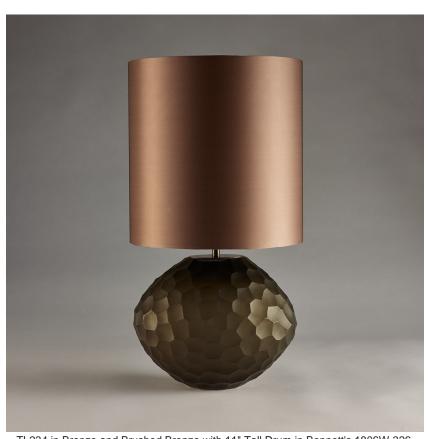

#### **TL234E**

Collection Name **HALCYON COLLECTION** 

Atacama, Chile, is one of the driest areas in the world and within this remote desert lies beauty of ethereal quality. An extra-terrestrial landscape of pink birds and imposing, eerie pockets of water bubbling and jets of steam bursting into the sky. Most unusual of all is the vast white jigsaw spanning as far as the eye can see, the salt flats of Atacama. Our new design of the same name retraces the natural pattern scored through this salt mosaic in a delightful array of glass colours.

#### Compatible with

Express

Yacht Club

TL234 in Bronze and Brushed Bronze with 11" Tall Drum in Bennett's 1806W-326 Nutmeg