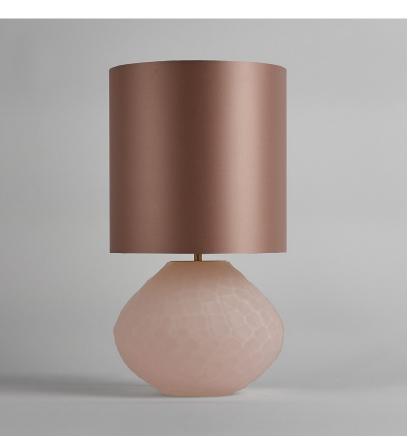

#### **TL234E**

**Collection Name** HALCYON COLLECTION

Atacama, Chile, is one of the driest areas in the world and within this remote desert lies beauty of ethereal quality. An extra-terrestrial landscape of pink birds and imposing, eerie pockets of water bubbling and jets of steam bursting into the sky. Most unusual of all is the vast white jigsaw spanning as far as the eye can see, the salt flats of Atacama. Our new design of the same name retraces the natural pattern scored through this salt mosaic in a delightful array of glass colours.

#### Compatible with

Express

Yacht Club

TL234 in Blush Pink and Brushed Gold with 11" Tall Drum in Bennett's 1806W-22 India

Brushed Gold

Recommended Shade(s)

(OPTIONAL) 15" Oval

Brown

Cream

Silver

One Size Only TL234, Height: 27.5 cm (10.83") Width: 27 cm (10.63") Depth: 22 cm (8.66") Bulbs: 1 × 40W E27 Net Weight: 4 kg / 9 lb Cable Exit: Bottom

Dimensions are measured from the base of the lamp to the middle of the bulb holder and are excluding shade The overall height with a 15" oval drum shade is 48cm - 19"