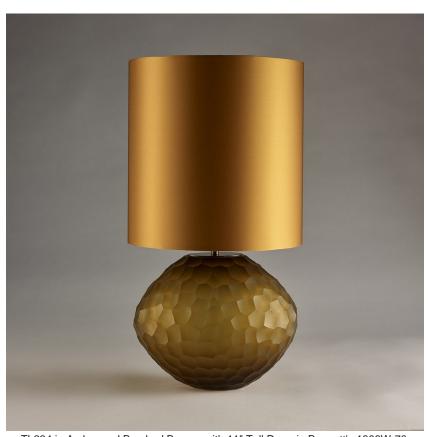

# Compatible with

Express

Yacht Club

TL234 in Amber and Brushed Bronze with 11" Tall Drum in Bennett's 1806W-70 Ochre