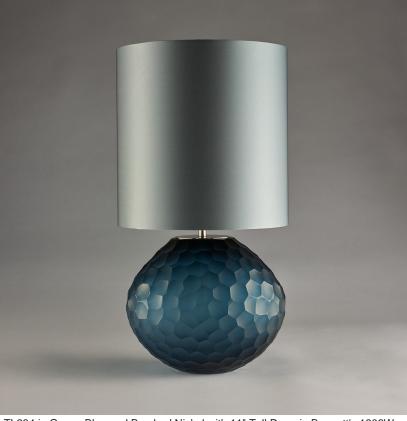

Compatible with

Express

Yacht Club

TL234 in Ocean Blue and Brushed Nickel with 11" Tall Drum in Bennett's 1806W-0312 Mist

## Recommended Shade(s) (OPTIONAL)

15" Oval

One Size Only TL234, Height: 27.5 cm (10.83") Width: 27 cm (10.63") Depth: 22 cm (8.66") Bulbs: 1 × 40W E27 Net Weight: 4 kg / 9 lb Cable Exit: Bottom

Dimensions are measured from the base of the lamp to the middle of the bulb holder and are excluding shade The overall height with a 15" oval drum shade is 48cm - 19"