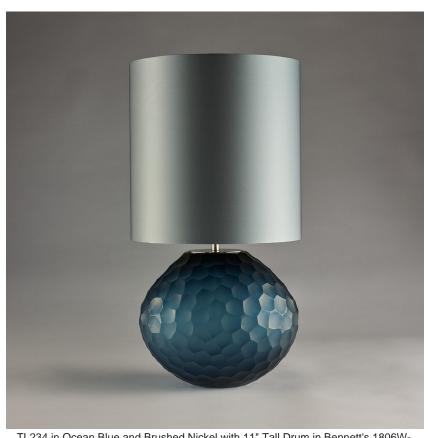

### **TL234**

Collection Name **HALCYON COLLECTION** 

Atacama, Chile, is one of the driest areas in the world and within this remote desert lies beauty of ethereal quality. An extra-terrestrial landscape of pink birds and imposing, eerie pockets of water bubbling and jets of steam bursting into the sky. Most unusual of all is the vast white jigsaw spanning as far as the eye can see, the salt flats of Atacama. Our new design of the same name retraces the natural pattern scored through this salt mosaic in a delightful array of glass colours.

# Compatible with

Express

Yacht Club

TL234 in Ocean Blue and Brushed Nickel with 11" Tall Drum in Bennett's 1806W-0312 Mist