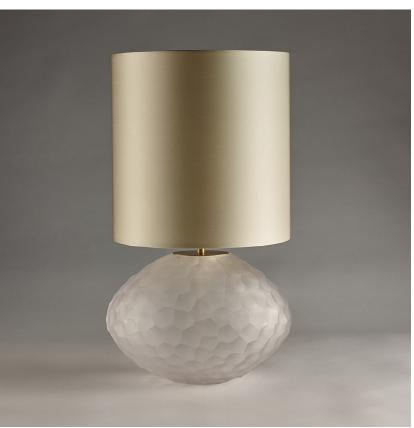

### Atacama Lamp

#### **TL234E**

**Collection Name** HALCYON COLLECTION

Atacama, Chile, is one of the driest areas in the world and within this remote desert lies beauty of ethereal quality. An extra-terrestrial landscape of pink birds and imposing, eerie pockets of water bubbling and jets of steam bursting into the sky. Most unusual of all is the vast white jigsaw spanning as far as the eye can see, the salt flats of Atacama. Our new design of the same name retraces the natural pattern scored through this salt mosaic in a delightful array of glass colours.

One Size Only TL234, Height: 27.5 cm (10.83") Width: 27 cm (10.63") Depth: 22 cm (8.66") Bulbs: 1 × 40W E27 Net Weight: 4 kg / 9 lb Cable Exit: Bottom

Dimensions are measured from the base of the lamp to the middle of the bulb holder and are excluding shade The overall height with a 15" oval drum shade is 48cm - 19"