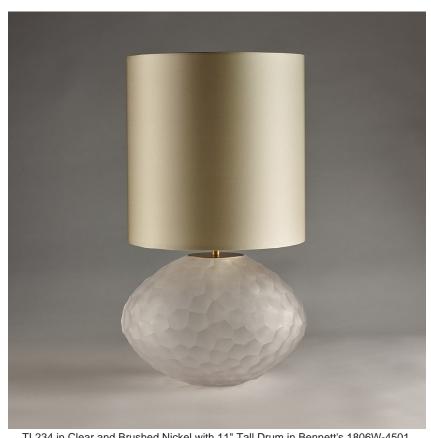

# Compatible with

Express

Yacht Club

TL234 in Clear and Brushed Nickel with 11" Tall Drum in Bennett's 1806W-4501 Platinum