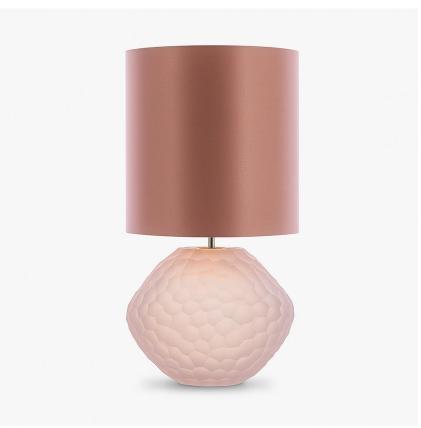

### Compatible with

Express

Yacht Club

TL234 in Blush Pink and Brushed Nickel with a 11" Tall Drum Shade in Crepe Satin 1806W-22 India

#### **Available Sizes**

One Size Only

TL234,

Height: 27.5 cm (10.83")
Width: 27 cm (10.63")
Depth: 22 cm (8.66")
Bulbs: 1 x 40W E27
Net Weight: 4 kg / 9 lb Cable Exit:

Bottom

Dimensions are measured from the base of the lamp to the middle of the bulb holder and are excluding shade. The overall height with a 11" tall drum shade is 52cm - 20.5". The overall height with a 15" oval drum shade is 48cm - 19".