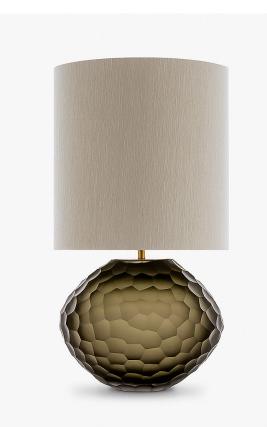

## TL234

Collection Name HALCYON COLLECTION

Atacama, Chile, is one of the driest areas in the world and within this remote desert lies beauty of ethereal quality. An extra-terrestrial landscape of pink birds and imposing, eerie pockets of water bubbling and jets of steam bursting into the sky. Most unusual of all is the vast white jigsaw spanning as far as the eye can see, the salt flats of Atacama. Our new design of the same name retraces the natural pattern scored through this salt mosaic in a delightful array of glass colours.

## Compatible with

Available Finishes

Express

Yacht Club

TL234 in Bronze Glass and Brushed Gold with a 11" Tall Drum in Silk Linen 3998 White

Silver

One Size Only TL234, Height: 27.5 cm (10.83") Width: 27 cm (10.63") Depth: 22 cm (8.66") Bulbs: 1 × 40W E27 Net Weight: 4 kg / 9 lb Cable Exit: Bottom