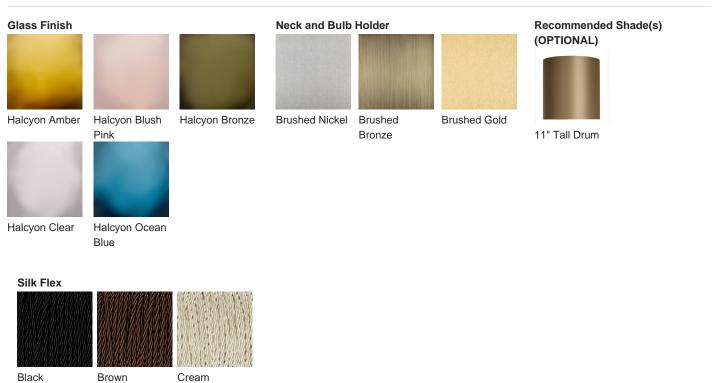

## Compatible with

Available Finishes

Express

Yacht Club

TL234 in Bronze Glass and Brushed Gold with a 11" Tall Drum in Silk Linen 3998 White

Silver

One Size Only TL234, Height: 27.5 cm (10.83") Width: 27 cm (10.63") Depth: 22 cm (8.66") Bulbs: 1 × 40W E27 Net Weight: 4 kg / 9 lb Cable Exit: Bottom

Finish note: As these glass lamps are handmade by our artisans in England, they may vary slightly from piece to piece in dimension and appearance